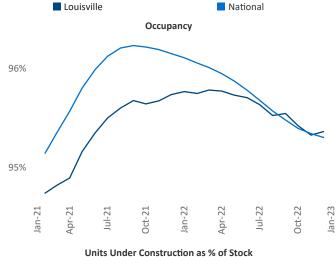

Multifamily housing **demand** has been positive with **2,438** ▲ net units absorbed over the past twelve months. This is down **-1,822** ▼ units from the previous year's gain of **4,260** ▲ absorbed units.