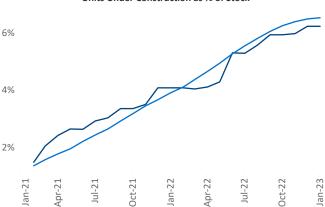

## Louisville January 2023

**Louisville** is the **52nd** largest multifamily market with **84,299** completed units and **23,097** units in development, **5,267** of which have already broken ground.

New lease asking **rents** are at \$1,147, up 9.8% ▲ from the previous year placing Louisville at 16th overall in year-over-year rent growth.