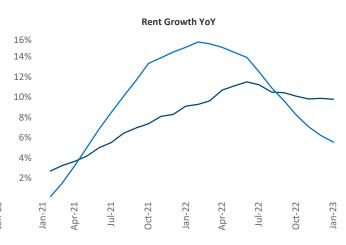

## Louisville January 2023

**Louisville** is the **52nd** largest multifamily market with **84,299** completed units and **23,097** units in development, **5,267** of which have already broken ground.

New lease asking **rents** are at \$1,147, up 9.8% ▲ from the previous year placing Louisville at 16th overall in year-over-year rent growth.