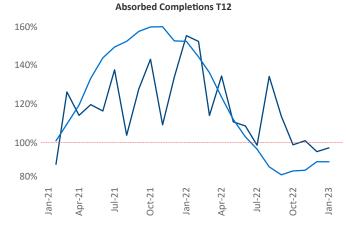

Multifamily housing **demand** has been positive with **2,438** ▲ net units absorbed over the past twelve months. This is down **-1,822** ▼ units from the previous year's gain of **4,260** ▲ absorbed units.