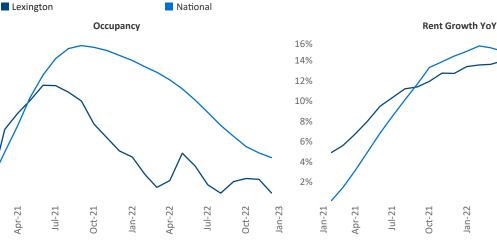

New lease asking **rents** are at **\$1,089**, up **9.9%** from the previous year placing Lexington at 15th overall in year-over-year rent growth.

Multifamily housing demand has been positive with **1,164** A net units absorbed over the past twelve months. This is up **1,102** Inits from the previous year's gain of **62 absorbed units.** 