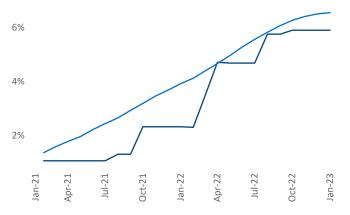

**Employment** in Lexington has grown by **3.8%** A over the past 12 months, while hourly wages have fallen by -5.7% YoY to **\$26.52** according to the Bureau of Labor Statistics.

Units Under Construction as % of Stock