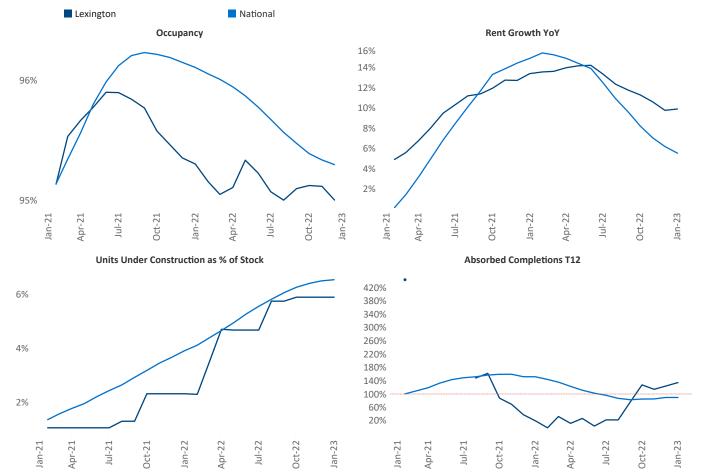

Contacts

Jeff Adler Vice President Jeff.Adler@yardi.com Razvan Cimpean SEO Engineer Razvan-I.Cimpean@yardi.com Lexington
January 2023

**Lexington** is the **89th** largest multifamily market with **36,523** completed units and **6,693** units in development, **2,155** of which have already broken ground.

New lease asking **rents** are at **\$1,089**, up **9.9%** ▲ from the previous year placing Lexington at **15th** overall in year-over-year rent growth.

Multifamily housing **demand** has been positive with **1,164** ▲ net units absorbed over the past twelve months. This is up **1,102** ▲ units from the previous year's gain of **62** ▲ absorbed units.

Employment in Lexington has grown by 3.8% ▲ over the past 12 months, while hourly wages have fallen by -5.7% ▼ YoY to \$26.52 according to the Bureau of Labor Statistics.