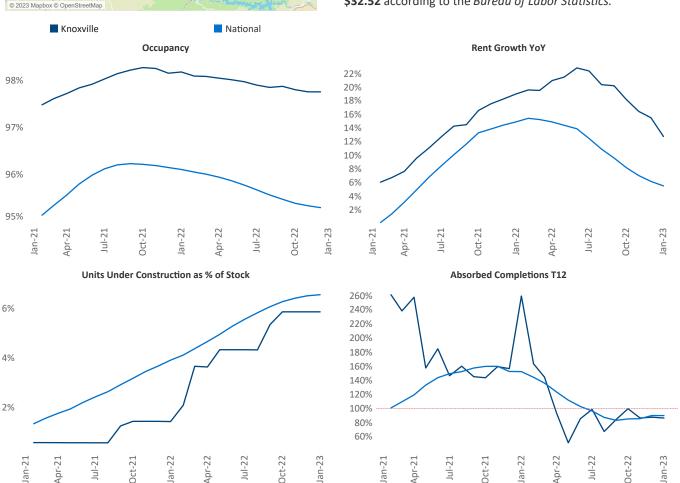

**Knoxville** is the **83rd** largest multifamily market with **40,290** completed units and **5,874** units in development, **2,361** of which have already broken ground.

New lease asking **rents** are at \$1,378, up 12.8% ▲ from the previous year placing Knoxville at 5th overall in year-over-year rent growth.

Multifamily housing **demand** has been positive with **944**  $\triangle$  net units absorbed over the past twelve months. This is down **-1**  $\nabla$  units from the previous year's gain of **945**  $\triangle$  absorbed units.

**Employment** in Knoxville has grown by **3.9%** ▲ over the past 12 months, while hourly wages have risen by **8.3%** ▲ YoY to **\$32.52** according to the *Bureau of Labor Statistics*.