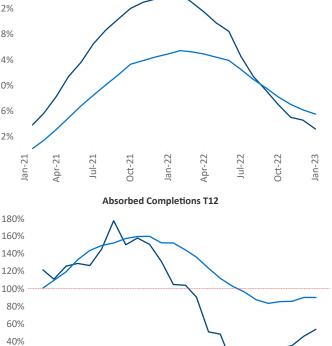

Jacksonville is the 44th largest multifamily market with 111,871 completed units and 52,142 units in development, 10,672 of which have already broken ground.

New lease asking **rents** are at **\$1,519**, up **3.2%** from the previous year placing Jacksonville at **115th** overall in year-over-year rent growth.

Multifamily housing **demand** has been positive with **1,703** ▲ net units absorbed over the past twelve months. This is down -**1,898** ▼ units from the previous year's gain of **3,601** ▲ absorbed units.