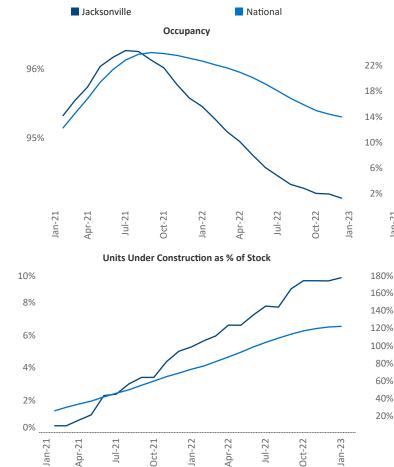

Jacksonville is the 44th largest multifamily market with 111,871 completed units and 52,142 units in development, 10,672 of which have already broken ground.

New lease asking **rents** are at **\$1,519**, up **3.2%** from the previous year placing Jacksonville at **115th** overall in year-over-year rent growth.

Multifamily housing **demand** has been positive with **1,703** ▲ net units absorbed over the past twelve months. This is down -**1,898** ▼ units from the previous year's gain of **3,601** ▲ absorbed units.

**Employment** in Jacksonville has grown by **4.8%** ▲ over the past 12 months, while hourly wages have fallen by **-1.5%** ▼ YoY to **\$31.93** according to the *Bureau of Labor Statistics*.

Rent Growth YoY