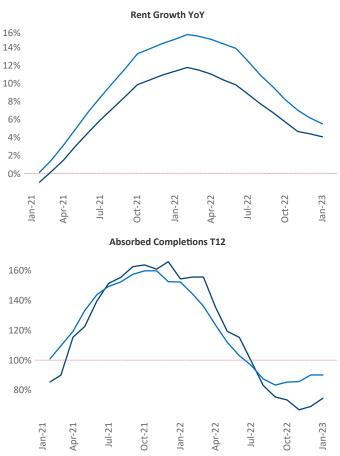

Multifamily housing **demand** has been positive with **12,287**▲ net units absorbed over the past twelve months. This is down -21,390 ▼ units from the previous year's gain of **33,677**▲ absorbed units.