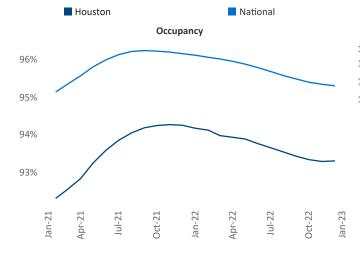

Contacts

Houston

January 2023

Houston is the 2nd largest multifamily market with 701,108 completed units and 91,544 units in development, 29,117 of which have already broken ground.

New lease asking **rents** are at **\$1,327**, up **4.0%** ▲ from the previous year placing Houston at **108th** overall in year-over-year rent growth.