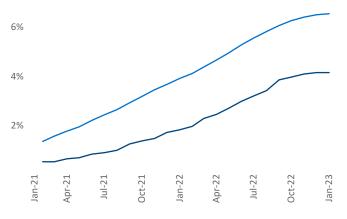

Contacts

Houston

January 2023

Houston is the 2nd largest multifamily market with 701,108 completed units and 91,544 units in development, 29,117 of which have already broken ground.

New lease asking **rents** are at **\$1,327**, up **4.0%** ▲ from the previous year placing Houston at **108th** overall in year-over-year rent growth.