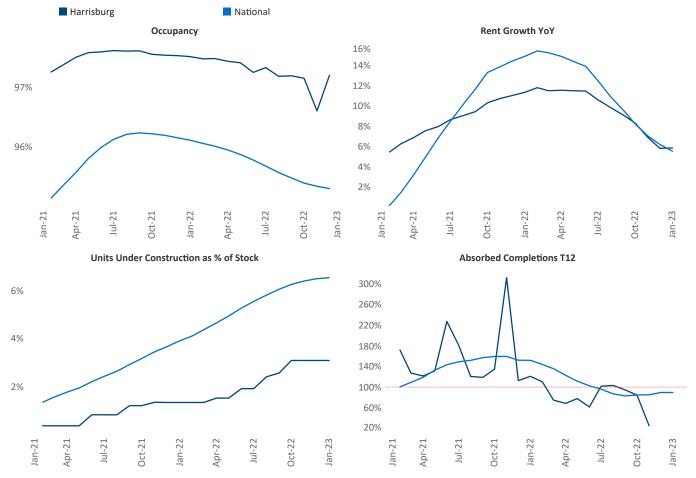

New lease asking **rents** are at \$1,341, up 5.7% ▲ from the previous year placing Harrisburg at 81st overall in year-over-year rent growth.

Multifamily housing **demand** has been positive with **197** ▲ net units absorbed over the past twelve months. This is down **-600** ▼ units from the previous year's gain of **797** ▲ absorbed units.

Employment in Harrisburg has grown by 4.3% ▲ over the past 12 months, while hourly wages have risen by 3.0% ▲ YoY to \$28.55 according to the *Bureau of Labor Statistics*.