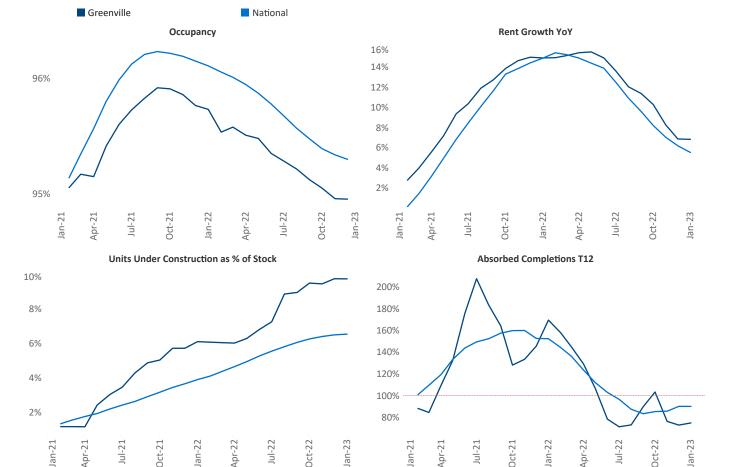

New lease asking **rents** are at \$1,267, up 6.7% ▲ from the previous year placing Greenville at 58th overall in year-over-year rent growth.

Multifamily housing **demand** has been positive with **2,369** ▲ net units absorbed over the past twelve months. This is down **-653** ▼ units from the previous year's gain of **3,022** ▲ absorbed units.

Employment in Greenville has grown by 3.2% ▲ over the past 12 months, while hourly wages have risen by 5.5% ▲ YoY to \$30.13 according to the *Bureau of Labor Statistics*.