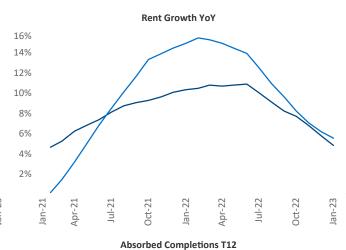

New lease asking **rents** are at \$1,222, up 4.7% ▲ from the previous year placing Detroit at 101st overall in year-over-year rent growth.

Multifamily housing **demand** has been positive with **359** ▲ net units absorbed over the past twelve months. This is down **-1,580** ▼ units from the previous year's gain of **1,939** ▲ absorbed units.