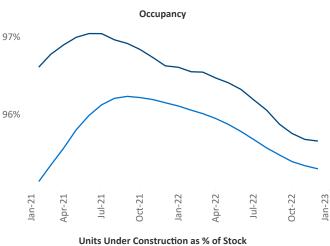

New lease asking **rents** are at \$1,222, up 4.7% ▲ from the previous year placing Detroit at 101st overall in year-over-year rent growth.

Multifamily housing **demand** has been positive with **359** ▲ net units absorbed over the past twelve months. This is down **-1,580** ▼ units from the previous year's gain of **1,939** ▲ absorbed units.