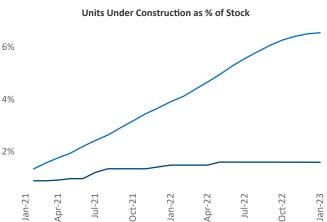

Contacts

Jeff Adler Vice President Jeff.Adler@yardi.com Razvan Cimpean SEO Engineer Razvan-I.Cimpean@yardi.com Detroit January 2023

**Detroit** is the **23rd** largest multifamily market with **215,416** completed units and **30,473** units in development, **3,453** of which have already broken ground.