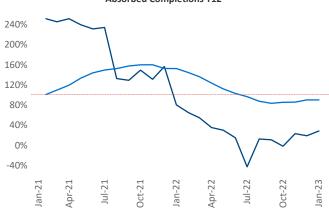

New lease asking **rents** are at \$1,222, up 4.7% ▲ from the previous year placing Detroit at 101st overall in year-over-year rent growth.

Multifamily housing **demand** has been positive with **359** ▲ net units absorbed over the past twelve months. This is down **-1,580** ▼ units from the previous year's gain of **1,939** ▲ absorbed units.