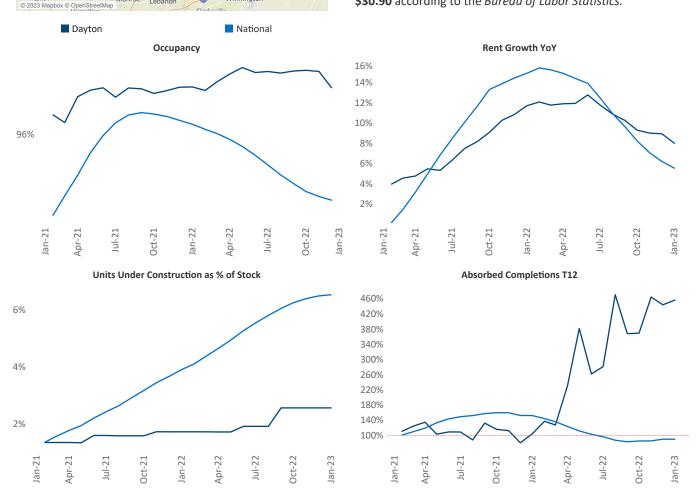

Lone

Wash

Urbana

Springfield

Wilmington

Razvan Cimpean SEO Engineer Razvan-I.Cimpean@yardi.com Dayton January 2023

**Dayton** is the **74th** largest multifamily market with **48,941** completed units and **8,434** units in development, **1,256** of which have already broken ground.

New lease asking **rents** are at \$1,042, up 8% ▲ from the previous year placing Dayton at 38th overall in year-over-year rent growth.

Multifamily housing **demand** has been positive with **1,535** ▲ net units absorbed over the past twelve months. This is up **651** ▲ units from the previous year's gain of **884** ▲ absorbed units.

Employment in Dayton has grown by 2.5% ▲ over the past 12 months, while hourly wages have risen by 3.9% ▲ YoY to \$30.90 according to the *Bureau of Labor Statistics*.