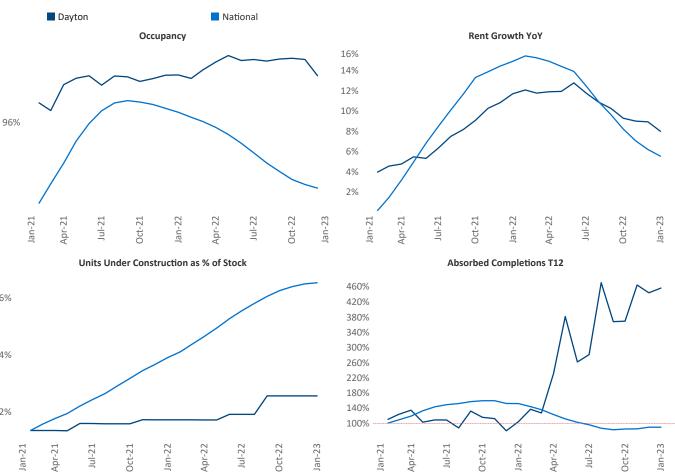

Lockington

Dayton

January 2023

Dayton is the 74th largest multifamily market with 48,941 completed units and 8,434 units in development, 1,256 of which have already broken ground.

New lease asking **rents** are at **\$1,042**, up **8%** from the previous year placing Dayton at 38th overall in year-over-year rent growth.

Multifamily housing demand has been positive with **1,535** ▲ net units absorbed over the past twelve months. This is up 651 ▲ units from the previous year's gain of **884** A absorbed units.

**Employment** in Dayton has grown by **2.5%** A over the past 12 months, while hourly wages have risen by 3.9% A YoY to \$30.90 according to the Bureau of Labor Statistics.