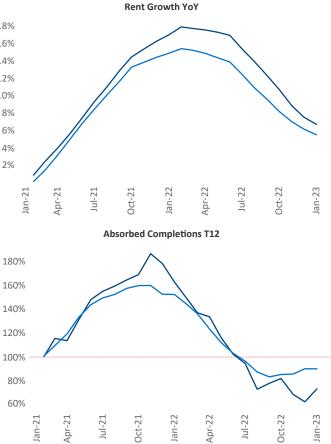

New lease asking **rents** are at **\$1,556**, up **6.7%** ▲ from the previous year placing Dallas at **62nd** overall in year-over-year rent growth.

Multifamily housing **demand** has been positive with **15,081**▲ net units absorbed over the past twelve months. This is down -28,456 ▼ units from the previous year's gain of **43,537**▲ absorbed units.