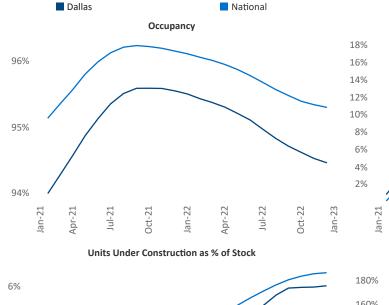

## Contacts

Jeff Adler Razvan Cimpean Vice President SEO Engineer Jeff.Adler@yardi.com

20

City

Ather

Razvan Cimpean Dallas SEO Engineer lanuar

January 2023

**Dallas** is the **1st** largest multifamily market with **833,506** completed units and **195,954** units in development, **50,266** of which have already broken ground.

New lease asking **rents** are at **\$1,556**, up **6.7%** ▲ from the previous year placing Dallas at **62nd** overall in year-over-year rent growth.

Multifamily housing **demand** has been positive with **15,081**▲ net units absorbed over the past twelve months. This is down -28,456 ▼ units from the previous year's gain of **43,537**▲ absorbed units.