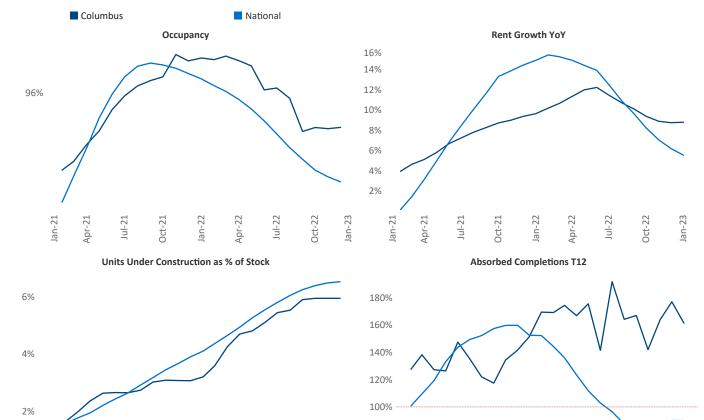

New lease asking **rents** are at \$1,227, up 8.8% ▲ from the previous year placing Columbus at 25th overall in year-over-year rent growth.

Multifamily housing **demand** has been positive with **4,588** ▲ net units absorbed over the past twelve months. This is down **-4,453** ▼ units from the previous year's gain of **9,041** ▲ absorbed units.

**Employment** in Columbus has grown by **1.4%** ▲ over the past 12 months, while hourly wages have risen by **10.7%** ▲ YoY to **\$31.35** according to the *Bureau of Labor Statistics*.

80%

Jan-21