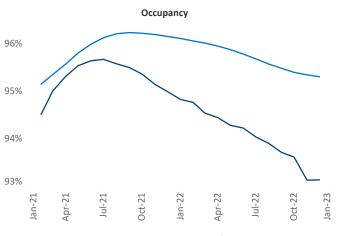

New lease asking **rents** are at \$1,270, up 6.2% ▲ from the previous year placing Columbia at 75th overall in year-over-year rent growth.

Multifamily housing **demand** has been positive with **43** ▲ net units absorbed over the past twelve months. This is down **-245** ▼ units from the previous year's gain of **288** ▲ absorbed units.