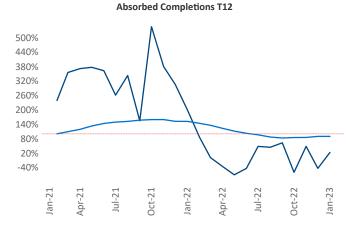

New lease asking **rents** are at \$1,270, up 6.2% ▲ from the previous year placing Columbia at 75th overall in year-over-year rent growth.

Multifamily housing **demand** has been positive with **43** ▲ net units absorbed over the past twelve months. This is down **-245** ▼ units from the previous year's gain of **288** ▲ absorbed units.