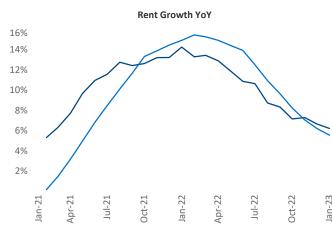

New lease asking **rents** are at \$1,270, up 6.2% ▲ from the previous year placing Columbia at 75th overall in year-over-year rent growth.

Multifamily housing **demand** has been positive with **43** ▲ net units absorbed over the past twelve months. This is down **-245** ▼ units from the previous year's gain of **288** ▲ absorbed units.