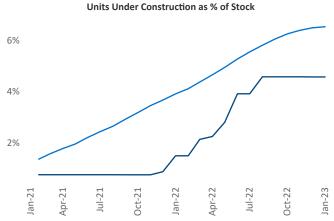

Contacts

Jeff Adler Vice President Jeff.Adler@yardi.com Razvan Cimpean SEO Engineer Razvan-I.Cimpean@yardi.com Columbia January 2023

**Columbia** is the **79th** largest multifamily market with **43,291** completed units and **7,634** units in development, **1,982** of which have already broken ground.