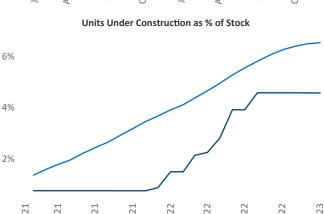

Razvan Cimpean SEO Engineer Razvan-I.Cimpean@yardi.com

## Columbia January 2023

**Columbia** is the **79th** largest multifamily market with **43,291** completed units and **7,634** units in development, **1,982** of which have already broken ground.

New lease asking **rents** are at **\$1,270**, up **6.2%** ★ from the previous year placing Columbia at **75th** overall in year-over-year rent growth.

Multifamily housing **demand** has been positive with **43** ▲ net units absorbed over the past twelve months. This is down **-245** ▼ units from the previous year's gain of **288** ▲ absorbed units.

**Employment** in Columbia has grown by **1.9%** ▲ over the past 12 months, while hourly wages have risen by **5.4%** ▲ YoY to **\$27.11** according to the *Bureau of Labor Statistics*.