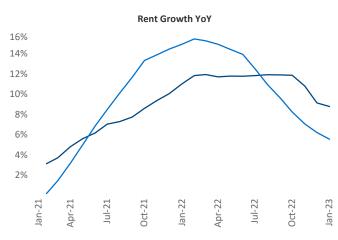

New lease asking **rents** are at \$1,243, up 8.6% ▲ from the previous year placing Cincinnati at 27th overall in year-over-year rent growth.

Multifamily housing **demand** has been positive with **1,491** ▲ net units absorbed over the past twelve months. This is down **-1,438** ▼ units from the previous year's gain of **2,929** ▲ absorbed units.