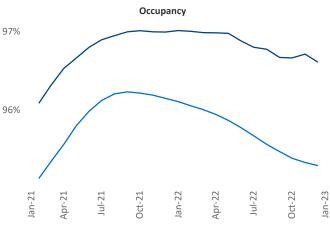

New lease asking **rents** are at \$1,243, up 8.6% ▲ from the previous year placing Cincinnati at 27th overall in year-over-year rent growth.

Multifamily housing **demand** has been positive with **1,491** ▲ net units absorbed over the past twelve months. This is down **-1,438** ▼ units from the previous year's gain of **2,929** ▲ absorbed units.