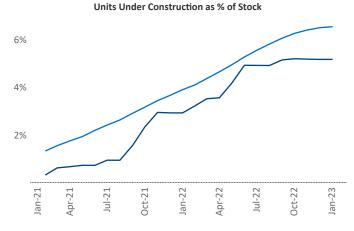

Contacts

Jeff Adler Vice President <u>Jeff.Adler@yardi.com</u> Razvan Cimpean SEO Engineer Razvan-I.Cimpean@yardi.com Cincinnati
January 2023

Cincinnati is the 42nd largest multifamily market with 114,576 completed units and 24,651 units in development, 5,936 of which have already broken ground.