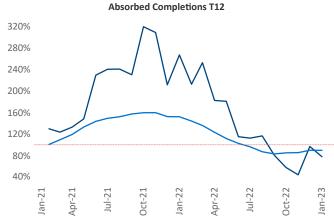

New lease asking **rents** are at \$1,243, up 8.6% ▲ from the previous year placing Cincinnati at 27th overall in year-over-year rent growth.

Multifamily housing **demand** has been positive with **1,491** ▲ net units absorbed over the past twelve months. This is down **-1,438** ▼ units from the previous year's gain of **2,929** ▲ absorbed units.