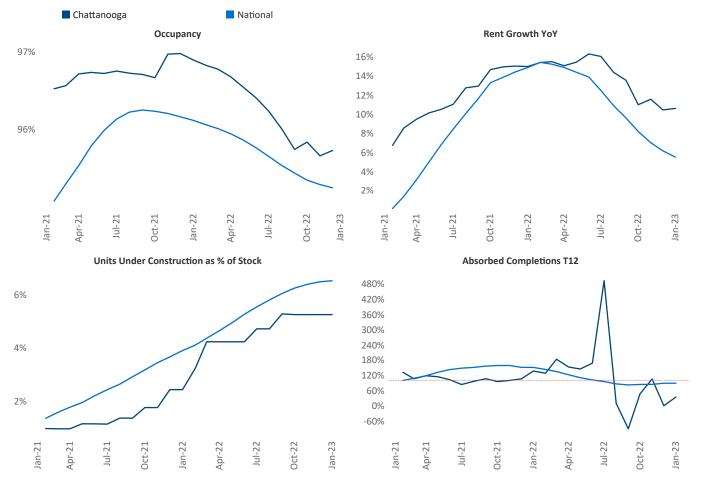

New lease asking **rents** are at \$1,323, up 10.6% ▲ from the previous year placing Chattanooga at 8th overall in year-over-year rent growth.

Multifamily housing **demand** has been positive with **147** ▲ net units absorbed over the past twelve months. This is down **-893** ▼ units from the previous year's gain of **1,040** ▲ absorbed units.

Employment in Chattanooga has grown by 3.6% ▲ over the past 12 months, while hourly wages have risen by 3.4% ▲ YoY to \$27.10 according to the *Bureau of Labor Statistics*.