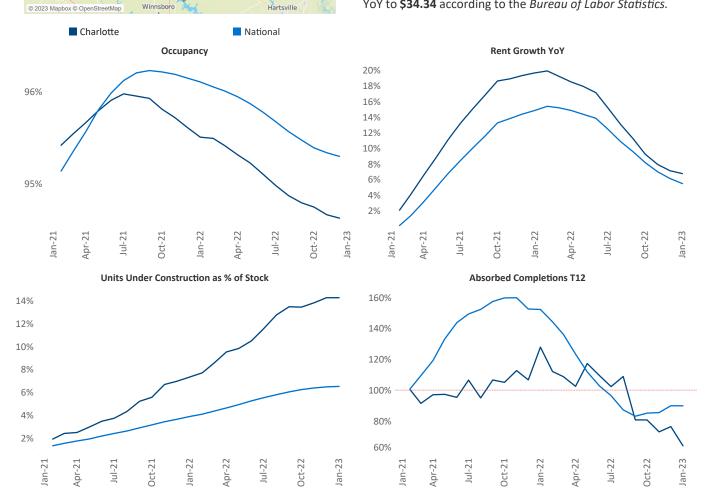

New lease asking **rents** are at **\$1,602**, up **6.7%** ★ from the previous year placing Charlotte at **59th** overall in year-over-year rent growth.

Multifamily housing **demand** has been positive with **4,038** ▲ net units absorbed over the past twelve months. This is down -6,718 ▼ units from the previous year's gain of **10,756** ▲ absorbed units.

**Employment** in Charlotte has grown by 3.5% ▲ over the past 12 months, while hourly wages have risen by 2.3% ▲ YoY to \$34.34 according to the *Bureau of Labor Statistics*.