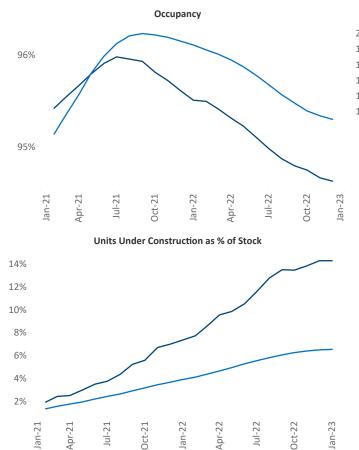

New lease asking **rents** are at **\$1,602**, up **6.7%** ▲ from the previous year placing Charlotte at **59th** overall in year-over-year rent growth.

Multifamily housing **demand** has been positive with **4,038**▲ net units absorbed over the past twelve months. This is down -6,718 ▼ units from the previous year's gain of **10,756**▲ absorbed units.