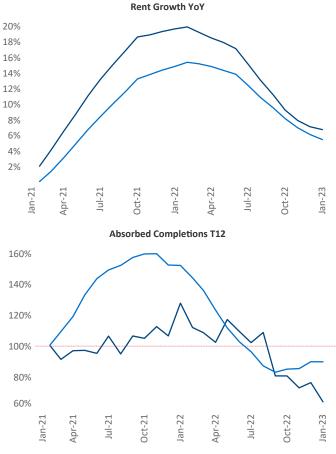

New lease asking **rents** are at **\$1,602**, up **6.7%** ▲ from the previous year placing Charlotte at **59th** overall in year-over-year rent growth.

Multifamily housing **demand** has been positive with **4,038**▲ net units absorbed over the past twelve months. This is down -6,718 ▼ units from the previous year's gain of **10,756**▲ absorbed units.