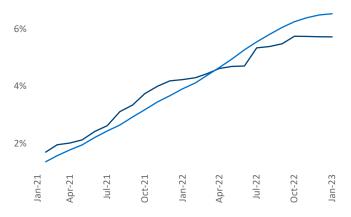

**Employment** in Boston has grown by **3.3%** • over the past 12 months, while hourly wages have risen by 0.5% A YoY to \$46.42 according to the Bureau of Labor Statistics.

Units Under Construction as % of Stock