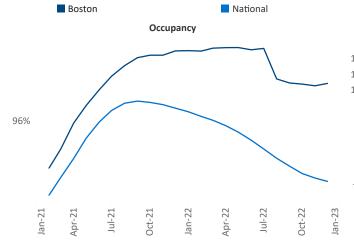

New lease asking **rents** are at **\$2,679**, up **6.2%** from the previous year placing Boston at 73rd overall in year-over-year rent growth.

Multifamily housing demand has been positive with 6,402 A net units absorbed over the past twelve months. This is down **-7,250** vinits from the previous year's gain of 13,652 A absorbed units.