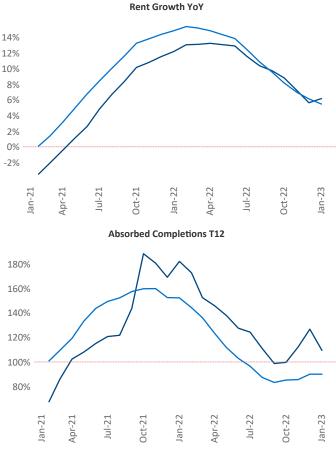

New lease asking **rents** are at **\$2,679**, up **6.2%** from the previous year placing Boston at 73rd overall in year-over-year rent growth.

Multifamily housing demand has been positive with 6,402 A net units absorbed over the past twelve months. This is down **-7,250** vinits from the previous year's gain of 13,652 A absorbed units.