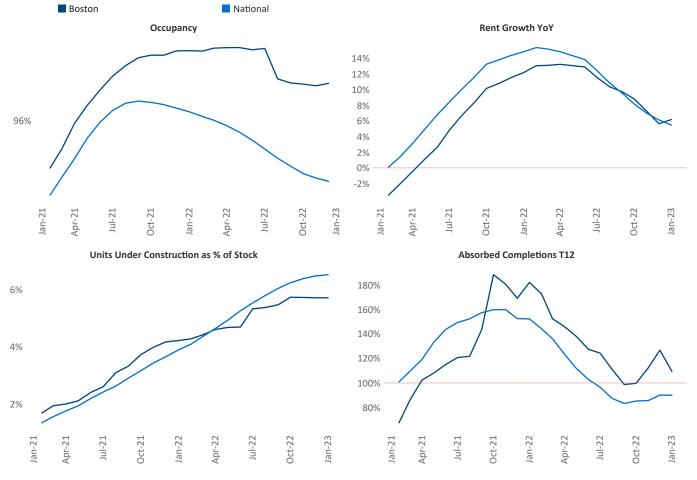

Contacts

Jeff Adler Vice President <u>Jeff.Adler@yardi.com</u> Razvan Cimpean SEO Engineer Razvan-I.Cimpean@yardi.com Boston
January 2023

**Boston** is the **15th** largest multifamily market with **256,915** completed units and **96,777** units in development, **14,739** of which have already broken ground.

New lease asking **rents** are at \$2,679, up 6.2% ▲ from the previous year placing Boston at **73rd** overall in year-over-year rent growth.

Multifamily housing **demand** has been positive with **6,402** ▲ net units absorbed over the past twelve months. This is down **-7,250** ▼ units from the previous year's gain of **13,652** ▲ absorbed units.

Employment in Boston has grown by 3.3% ▲ over the past 12 months, while hourly wages have risen by 0.5% ▲ YoY to \$46.42 according to the *Bureau of Labor Statistics*.