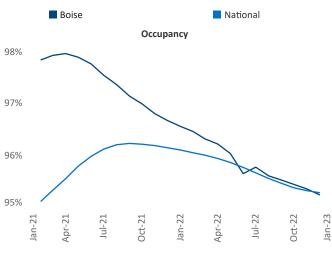

New lease asking **rents** are at \$1,600, up 2.7% ▲ from the previous year placing Boise at 117th overall in year-over-year rent growth.

Multifamily housing **demand** has been positive with **474** ▲ net units absorbed over the past twelve months. This is down **-1,307** ▼ units from the previous year's gain of **1,781** ▲ absorbed units.