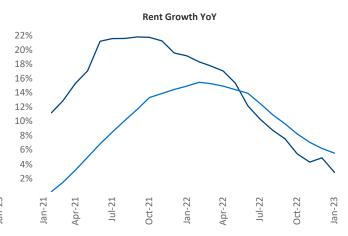

Contacts

Idaho

20

Gooding

Twin F

Jeff Adler Vice President <u>Jeff.Adler@yardi.com</u> Razvan Cimpean SEO Engineer Razvan-I.Cimpean@yardi.com Boise January 2023

**Boise** is the **108th** largest multifamily market with **23,701** completed units and **29,310** units in development, **4,637** of which have already broken ground.