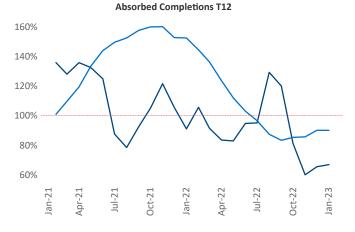

New lease asking **rents** are at \$1,600, up 2.7% ▲ from the previous year placing Boise at 117th overall in year-over-year rent growth.

Multifamily housing **demand** has been positive with **474** ▲ net units absorbed over the past twelve months. This is down **-1,307** ▼ units from the previous year's gain of **1,781** ▲ absorbed units.