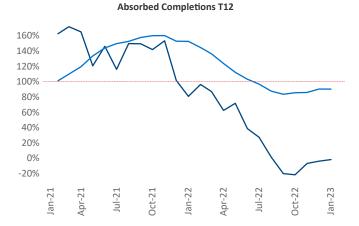

New lease asking **rents** are at \$1,192, up 3.8% ▲ from the previous year placing Birmingham at 109th overall in year-over-year rent growth.

Multifamily housing **demand** has been negative with -22 ▼ net units absorbed over the past twelve months. This is down -1,120 ▼ units from the previous year's gain of 1,098 ▲ absorbed units.