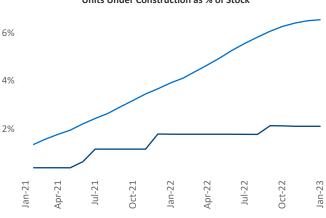

Contacts

Jeff Adler Vice President Jeff.Adler@yardi.com Razvan Cimpean SEO Engineer Razvan-I.Cimpean@yardi.com Birmingham January 2023

**Birmingham** is the **58th** largest multifamily market with **71,680** completed units and **8,965** units in development, **1,510** of which have already broken ground.