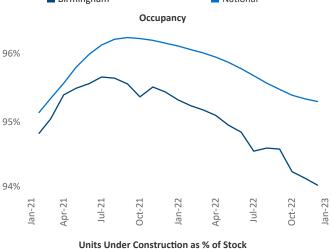

New lease asking **rents** are at \$1,192, up 3.8% ▲ from the previous year placing Birmingham at 109th overall in year-over-year rent growth.

Multifamily housing **demand** has been negative with -22 ▼ net units absorbed over the past twelve months. This is down -1,120 ▼ units from the previous year's gain of 1,098 ▲ absorbed units.

**Employment** in Birmingham has grown by **1.7%** ▲ over the past 12 months, while hourly wages have risen by **5.7%** ▲ YoY to **\$30.10** according to the *Bureau of Labor Statistics*.