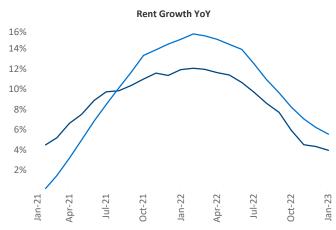

New lease asking **rents** are at \$1,192, up 3.8% ▲ from the previous year placing Birmingham at 109th overall in year-over-year rent growth.

Multifamily housing **demand** has been negative with -22 ▼ net units absorbed over the past twelve months. This is down -1,120 ▼ units from the previous year's gain of 1,098 ▲ absorbed units.