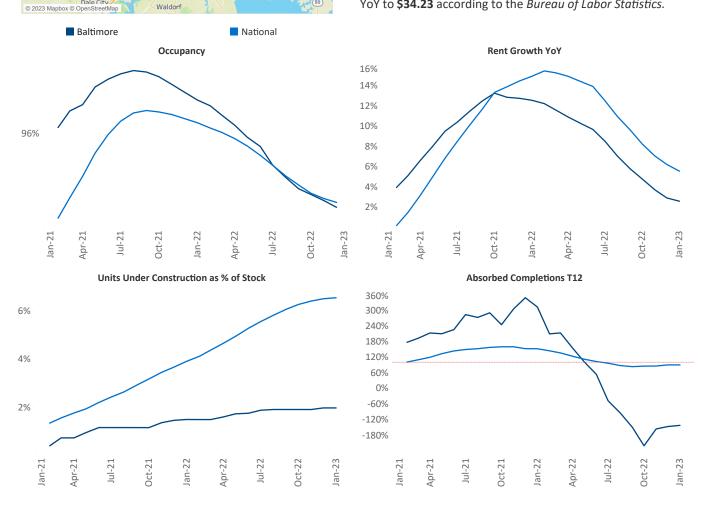

New lease asking **rents** are at \$1,648, up 2.6% ▲ from the previous year placing Baltimore at 121st overall in year-over-year rent growth.

Multifamily housing **demand** has been negative with -1,192 ▼ net units absorbed over the past twelve months. This is down -6,157 ▼ units from the previous year's gain of 4,965 ▲ absorbed units.

Employment in Baltimore has grown by 1.2% ▲ over the past 12 months, while hourly wages have risen by 0.5% ▲ YoY to \$34.23 according to the *Bureau of Labor Statistics*.