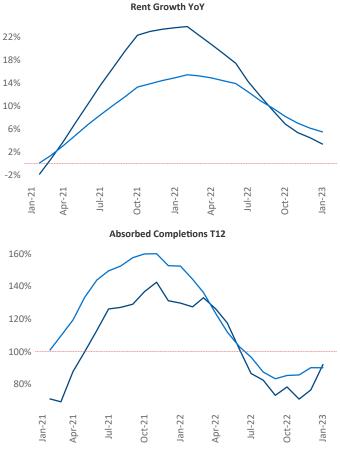

Austin

New lease asking **rents** are at **\$1,728**, up **3.3%** from the previous year placing Austin at **112th** overall in year-over-year rent growth.

Multifamily housing **demand** has been positive with **11,077** ▲ net units absorbed over the past twelve months. This is down -5,500 ▼ units from the previous year's gain of **16,577** ▲ absorbed units.