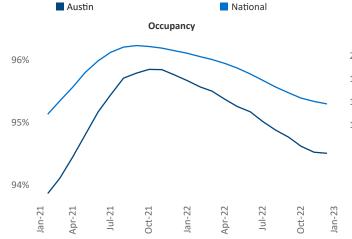

Austin

New lease asking **rents** are at **\$1,728**, up **3.3%** from the previous year placing Austin at **112th** overall in year-over-year rent growth.

Multifamily housing **demand** has been positive with **11,077** ▲ net units absorbed over the past twelve months. This is down -5,500 ▼ units from the previous year's gain of **16,577** ▲ absorbed units.