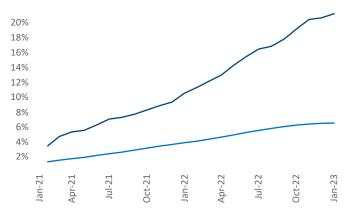

## Contacts

Razvan Cimpean SEO Engineer <u>Razvan-I.Cimpean@yardi.com</u>

January 2023

Austin is the **14th** largest multifamily market with **267,496** completed units and **154,706** units in development, **56,701** of which have already broken ground.

**Employment** in Austin has grown by **5.6%** ▲ over the past 12 months, while hourly wages have risen by **6.1%** ▲ YoY to **\$34.36** according to the *Bureau of Labor Statistics*.

Units Under Construction as % of Stock