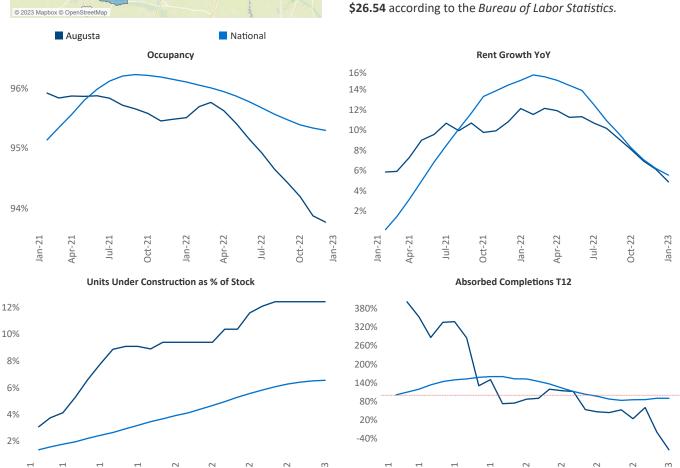

New lease asking **rents** are at \$1,165, up 4.9% ▲ from the previous year placing Augusta at 99th overall in year-over-year rent growth.

Multifamily housing **demand** has been negative with -262 ▼ net units absorbed over the past twelve months. This is down -1,237 ▼ units from the previous year's gain of 975 ▲ absorbed units.

**Employment** in Augusta has grown by **0.4%** ▲ over the past 12 months, while hourly wages have risen by **2.0%** ▲ YoY to **\$26.54** according to the *Bureau of Labor Statistics*.