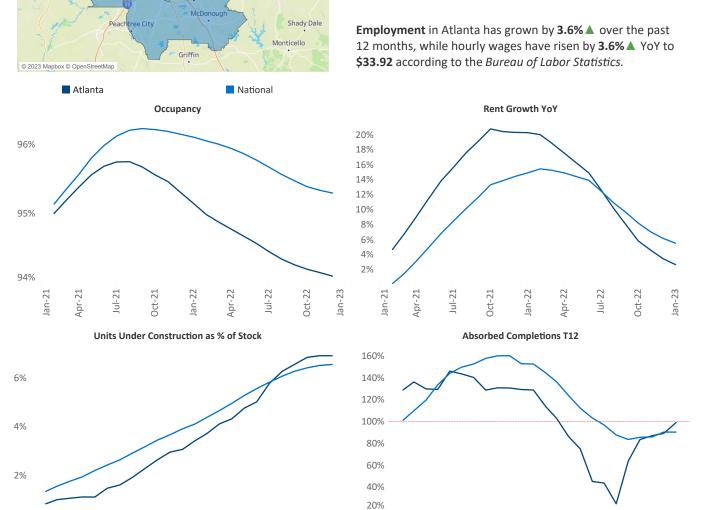

Roswell

andy Springs

Atlanta

Adairsville

Rome

Contacts

Jeff Adler Vice President <u>Jeff.Adler@yardi.com</u> Razvan Cimpean SEO Engineer Razvan-I.Cimpean@yardi.com Atlanta
January 2023

**Atlanta** is the **5th** largest multifamily market with **502,559** completed units and **182,952** units in development, **34,710** of which have already broken ground.

New lease asking **rents** are at \$1,694, up 2.7% ▲ from the previous year placing Atlanta at 120th overall in year-over-year rent growth.

Multifamily housing **demand** has been positive with **9,935** ▲ net units absorbed over the past twelve months. This is down -5,684 ▼ units from the previous year's gain of **15,619** ▲ absorbed units.