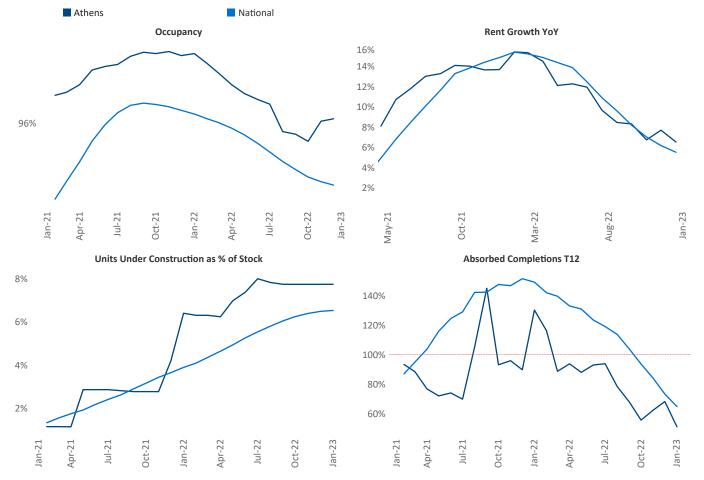

New lease asking **rents** are at \$1,370, up 6.5% ▲ from the previous year placing Athens at 66th overall in year-over-year rent growth.

Multifamily housing demand has been positive with 784 A net units absorbed over the past twelve months. This is down -251 ▼ units from the previous year's gain of 1,035 ▲ absorbed units.

**Employment** in Athens has grown by **4.5**% ▲ over the past 12 months, while hourly wages have risen by **7.4%** ▲ YoY to \$27.01 according to the Bureau of Labor Statistics.