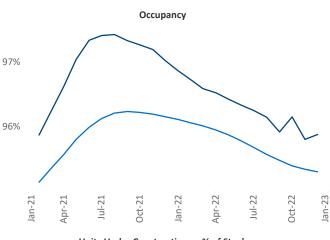

New lease asking **rents** are at **\$1,688**, up **8.8%** ▲ from the previous year placing Asheville at **26th** overall in year-over-year rent growth.

Multifamily housing **demand** has been positive with **783** ▲ net units absorbed over the past twelve months. This is down **-102** ▼ units from the previous year's gain of **885** ▲ absorbed units.