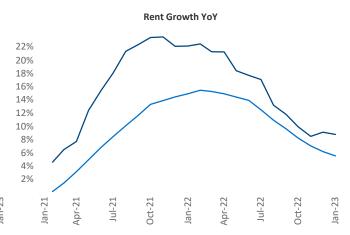

New lease asking **rents** are at **\$1,688**, up **8.8%** ▲ from the previous year placing Asheville at **26th** overall in year-over-year rent growth.

Multifamily housing **demand** has been positive with **783** ▲ net units absorbed over the past twelve months. This is down **-102** ▼ units from the previous year's gain of **885** ▲ absorbed units.