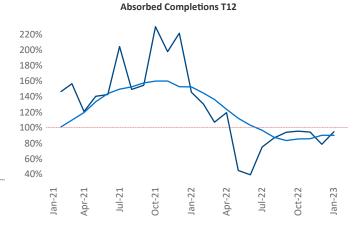

New lease asking **rents** are at **\$1,688**, up **8.8%** ▲ from the previous year placing Asheville at **26th** overall in year-over-year rent growth.

Multifamily housing **demand** has been positive with **783** ▲ net units absorbed over the past twelve months. This is down **-102** ▼ units from the previous year's gain of **885** ▲ absorbed units.