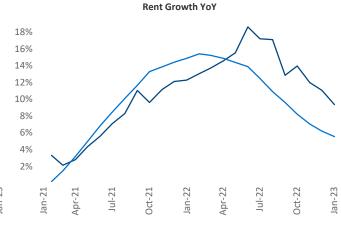

New lease asking **rents** are at \$1,309, up 9.4% ▲ from the previous year placing Anchorage at 21st overall in year-over-year rent growth.

Multifamily housing **demand** has been negative with **-79** ▼ net units absorbed over the past twelve months. This is down **-126** ▼ units from the previous year's gain of **47** ▲ absorbed units.