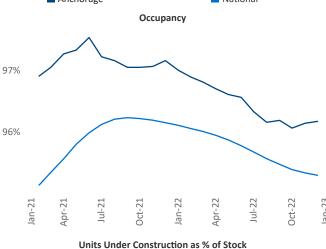

New lease asking **rents** are at \$1,309, up 9.4% ▲ from the previous year placing Anchorage at 21st overall in year-over-year rent growth.

Multifamily housing **demand** has been negative with **-79** ▼ net units absorbed over the past twelve months. This is down **-126** ▼ units from the previous year's gain of **47** ▲ absorbed units.