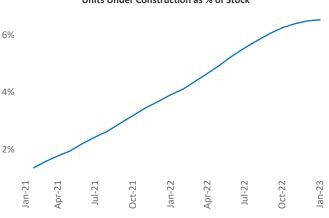

Contacts

Jeff Adler Vice President <u>Jeff.Adler@yardi.com</u> Razvan Cimpean SEO Engineer Razvan-I.Cimpean@yardi.com Anchorage
January 2023

**Anchorage** is the **123rd** largest multifamily market with **8,132** completed units and **780** units in development, **0** of which have already broken ground.