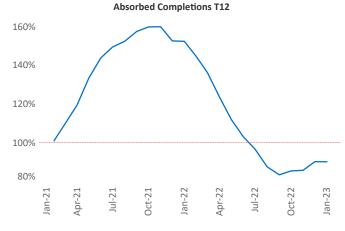

New lease asking **rents** are at \$1,309, up 9.4% ▲ from the previous year placing Anchorage at 21st overall in year-over-year rent growth.

Multifamily housing **demand** has been negative with **-79** ▼ net units absorbed over the past twelve months. This is down **-126** ▼ units from the previous year's gain of **47** ▲ absorbed units.