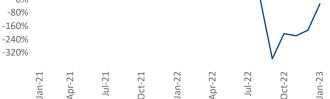

New lease asking **rents** are at **\$1,574**, up **8.5%** from the previous year placing Allentown-Bethlehem at **30th** overall in year-over-year rent growth.

Multifamily housing **demand** has been negative with -104 ▼ net units absorbed over the past twelve months. This is down -667 ▼ units from the previous year's gain of 563 ▲ absorbed units.

Employment in Allentown-Bethlehem has grown by 3.4% ▲ over the past 12 months, while hourly wages have risen by 6.5% ▲ YoY to \$29.84 according to the *Bureau of Labor Statistics*.

Rent Growth YoY 16% 14% 12% 10% 8% 6% 4% 2% Jan-23 Apr-21 Oct-21 Jan-22 Apr-22 Jul-22 Oct-22 Jan-23 Jul-21 Jan-21 Absorbed Completions T12 480% 400% 320% 240% 160% 80% 0% -80% -160%