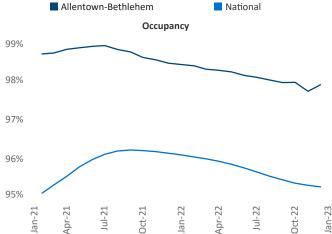

s and 9,842 units in development, 1,570 of which have already broken ground.

New lease asking **rents** are at **\$1,574**, up **8.5%** from the previous year placing Allentown-Bethlehem at **30th** overall in year-over-year rent growth.

Multifamily housing **demand** has been negative with -104 ▼ net units absorbed over the past twelve months. This is down -667 ▼ units from the previous year's gain of 563 ▲ absorbed units.

Employment in Allentown-Bethlehem has grown by 3.4% ▲ over the past 12 months, while hourly wages have risen by 6.5% ▲ YoY to \$29.84 according to the *Bureau of Labor Statistics*.

Rent Growth YoY 16% 14% 12% 10% 8% 6% 4% 2% Jan-23 Apr-21 Oct-21 Jan-22 Apr-22 Jul-22 Oct-22 Jan-23 Jul-21 Jan-21 Absorbed Completions T12 480% 400% 320% 240% 160% 80% 0% -80% -160%











## DISCLAIMER

ALTHOUGH EVERY EFFORT IS MADE TO ENSURE THE ACCURACY, TIMELINESS AND COMPLETENESS OF THE INFORMATION PROVIDED IN THIS PUBLICATION, THE INFORMATION IS PROVIDED "AS IS" AND YARDI MATRIX DOES NOT GUARANTEE, WARRANT, REPRESENT OR UNDERTAKE THAT THE INFORMATION PROVIDED IS CORRECT, ACCURATE, CURRENT OR COMPLETE. YARDI MATRIX IS NOT LIABLE FOR ANY LOSS, CLAIM, OR DEMAND ARISING DIRECTLY OR INDIRECTLY FROM ANY USE OR RELIANCE UPON THE INFORMATION CONTAINED HEREIN.

## **COPYRIGHT NOTICE**

This document, publication and/or presentation (collectively, 'document') is protected by copyright, trademark and other intellectual property laws. Use of this document is subject to the terms and conditions of Yardi Systems, Inc. dba Yardi Matrix's Terms of Use <a href="http://www.yardima