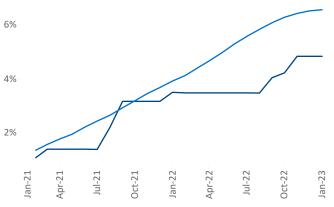

New lease asking **rents** are at **\$1,574**, up **8.5%** from the previous year placing Allentown-Bethlehem at **30th** overall in year-over-year rent growth.

Multifamily housing **demand** has been negative with -104 ▼ net units absorbed over the past twelve months. This is down -667 ▼ units from the previous year's gain of 563 ▲ absorbed units.

Employment in Allentown-Bethlehem has grown by 3.4% ▲ over the past 12 months, while hourly wages have risen by 6.5% ▲ YoY to \$29.84 according to the *Bureau of Labor Statistics*.

Rent Growth YoY 16% 14% 12% 10% 8% 6% 4% 2% Jan-23 Apr-21 Oct-21 Jan-22 Apr-22 Jul-22 Oct-22 Jan-23 Jul-21 Jan-21 Absorbed Completions T12 480% 400% 320% 240% 160% 80% 0% -80% -160%