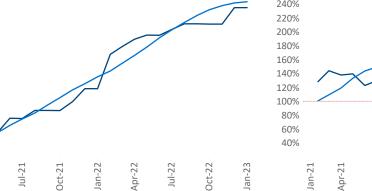

Estancia

60

National

Santa Fe

Razvan Cimpean SEO Engineer Razvan-I.Cimpean@yardi.com Albuquerque January 2023

Albuquerque is the 68th largest multifamily market with 55,019 completed units and 12,617 units in development, 3,489 of which have already broken ground.