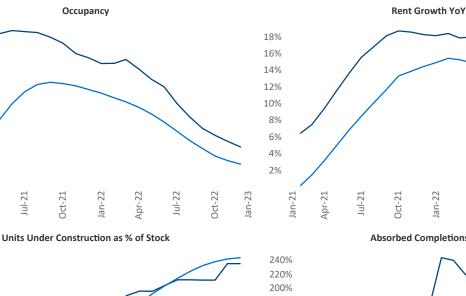

New lease asking **rents** are at **\$1,291**, up **10.1%** from the previous year placing Albuquerque at 11th overall in year-over-year rent growth.

Multifamily housing **demand** has been positive with 55 **A** net units absorbed over the past twelve months. This is down -1,039 vunits from the previous year's gain of 1,094 A absorbed units.

**Employment** in Albuquerque has grown by **2.4%** A over the past 12 months, while hourly wages have risen by 5.2% YoY to \$27.50 according to the Bureau of Labor Statistics.

Jan-23