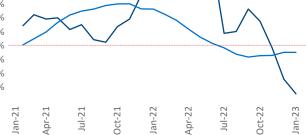

New lease asking **rents** are at **\$1,291**, up **10.1%** from the previous year placing Albuquerque at 11th overall in year-over-year rent growth.

Multifamily housing **demand** has been positive with 55 **A** net units absorbed over the past twelve months. This is down -1,039 vunits from the previous year's gain of 1,094 A absorbed units.