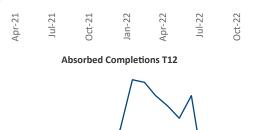

New lease asking **rents** are at **\$1,291**, up **10.1%** from the previous year placing Albuquerque at 11th overall in year-over-year rent growth.

Multifamily housing **demand** has been positive with 55 **A** net units absorbed over the past twelve months. This is down -1,039 vunits from the previous year's gain of 1,094 A absorbed units.