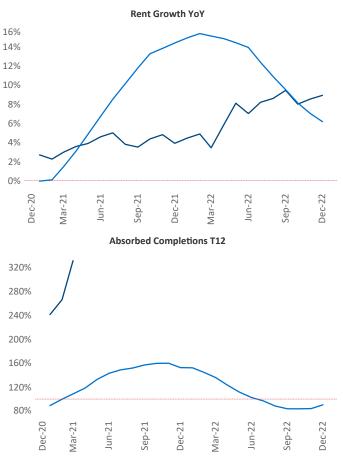

## Youngstown December 2022

Youngstown is the **113th** largest multifamily market with **19,083** completed units and **72** units in development, **0** of which have already broken ground.

New lease asking **rents** are at **\$805**, up **8.9%** ▲ from the previous year placing Youngstown at **26th** overall in year-over-year rent growth.

Multifamily housing **demand** has been positive with **164** ▲ net units absorbed over the past twelve months. This is up **176** ▲ units from the previous year's loss of **-12** ▼ absorbed units.

**Employment** in Youngstown has grown by **0.7%** ▲ over the past 12 months, while hourly wages have risen by **5.6%** ▲ YoY to **\$24.20** according to the *Bureau of Labor Statistics*.