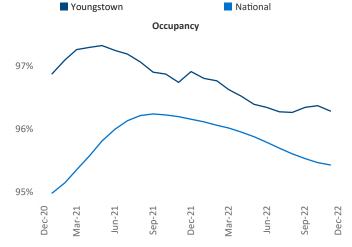

## Youngstown December 2022

Youngstown is the **113th** largest multifamily market with **19,083** completed units and **72** units in development, **0** of which have already broken ground.

New lease asking **rents** are at **\$805**, up **8.9%** ▲ from the previous year placing Youngstown at **26th** overall in year-over-year rent growth.

Multifamily housing **demand** has been positive with **164** ▲ net units absorbed over the past twelve months. This is up **176** ▲ units from the previous year's loss of **-12** ▼ absorbed units.

**Employment** in Youngstown has grown by **0.7%** ▲ over the past 12 months, while hourly wages have risen by **5.6%** ▲ YoY to **\$24.20** according to the *Bureau of Labor Statistics*.