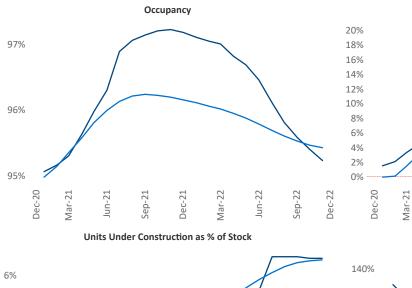

New lease asking **rents** are at **\$1,615**, up **11.1%** ▲ from the previous year placing Wilmington at **6th** overall in year-over-year rent growth.

Multifamily housing **demand** has been negative with -982 ▼ net units absorbed over the past twelve months. This is down -3,032 ▼ units from the previous year's gain of 2,050 ▲ absorbed units.

**Employment** in Wilmington has grown by **2.9%** A over the past 12 months, while hourly wages have risen by **6.6%** A YoY to **\$29.05** according to the *Bureau of Labor Statistics*.

**Rent Growth YoY** 