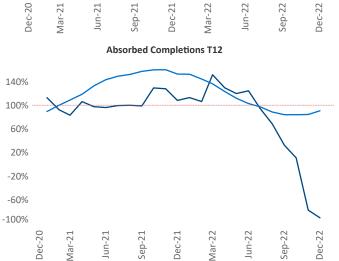

New lease asking **rents** are at **\$1,615**, up **11.1%** ▲ from the previous year placing Wilmington at **6th** overall in year-over-year rent growth.

Multifamily housing **demand** has been negative with -982 ▼ net units absorbed over the past twelve months. This is down -3,032 ▼ units from the previous year's gain of 2,050 ▲ absorbed units.