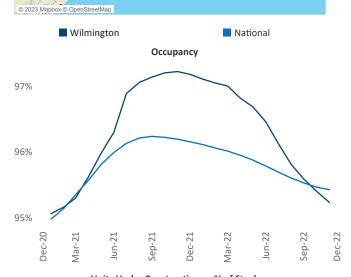

Multifamily housing demand has been negative with -982 ▼ net units absorbed over the past twelve months. This is down -3,032 ▼ units from the previous year's gain of **2,050** ▲ absorbed units.

**Employment** in Wilmington has grown by **2.9%** ▲ over the past 12 months, while hourly wages have risen by 6.6% A YoY to \$29.05 according to the Bureau of Labor Statistics.