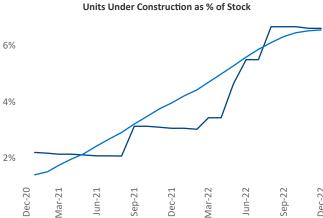

ings Saint Pauls

Lumbertor

Myrtle Beach

Contacts

Jeff Adler Vice President Jeff.Adler@yardi.com

Wilmington

Liliana Malai Senior PPC Specialist Liliana.Malai@yardi.com Wilmington December 2022



previous year placing Wilmington at 6th overall in year-over-year rent growth.

Multifamily housing demand has been negative with -982 ▼ net units absorbed over the past twelve months. This is down -3,032 ▼ units from the previous year's gain of **2,050** ▲ absorbed units.

**Employment** in Wilmington has grown by **2.9%** ▲ over the past 12 months, while hourly wages have risen by 6.6% A YoY to \$29.05 according to the Bureau of Labor Statistics.



Shallotte







## **DISCLAIMER**

ALTHOUGH EVERY EFFORT IS MADE TO ENSURE THE ACCURACY, TIMELINESS AND COMPLETENESS OF THE INFORMATION PROVIDED IN THIS PUBLICATION, THE INFORMATION IS PROVIDED "AS IS" AND YARDI MATRIX DOES NOT GUARANTEE, WARRANT, REPRESENT OR UNDERTAKE THAT THE INFORMATION PROVIDED IS CORRECT, ACCURATE, CURRENT OR COMPLETE. YARDI MATRIX IS NOT LIABLE FOR ANY LOSS, CLAIM, OR DEMAND ARISING DIRECTLY OR INDIRECTLY FROM ANY USE OR RELIANCE UPON THE INFORMATION CONTAINED HEREIN.

## **COPYRIGHT NOTICE**

This document, publication and/or presentation (collectively, 'document') is protected by copyright, trademark and other intellectual property laws. Use of this document is subject to the terms and conditions of Yardi Systems, Inc. dba Yardi Matrix's Terms of Use <a href="http://www.yardi