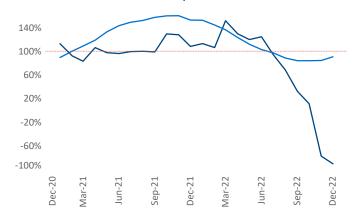

Multifamily housing demand has been negative with -982 ▼ net units absorbed over the past twelve months. This is down -3,032 ▼ units from the previous year's gain of **2,050** ▲ absorbed units.

**Employment** in Wilmington has grown by **2.9%** ▲ over the past 12 months, while hourly wages have risen by 6.6% A YoY to \$29.05 according to the Bureau of Labor Statistics.