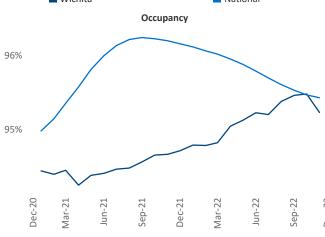

dent Jeff.Adler@yardi.com Liliana Malai Senior PPC Specialist <u>Liliana.Malai@yardi.com</u>

## Wichita December 2022

**Wichita** is the **93rd** largest multifamily market with **34,754** completed units and **6,418** units in development, **1,711** of which have already broken ground.

New lease asking **rents** are at \$830, up 8.5% ▲ from the previous year placing Wichita at 33rd overall in year-over-year rent growth.

Multifamily housing **demand** has been positive with **556** ▲ net units absorbed over the past twelve months. This is up **226** ▲ units from the previous year's gain of **330** ▲ absorbed units.

Employment in Wichita has grown by 1.9% ▲ over the past 12 months, while hourly wages have risen by 8.1% ▲ YoY to \$27.30 according to the *Bureau of Labor Statistics*.











## **DISCLAIMER**

ALTHOUGH EVERY EFFORT IS MADE TO ENSURE THE ACCURACY, TIMELINESS AND COMPLETENESS OF THE INFORMATION PROVIDED IN THIS PUBLICATION, THE INFORMATION IS PROVIDED "AS IS" AND YARDI MATRIX DOES NOT GUARANTEE, WARRANT, REPRESENT OR UNDERTAKE THAT THE INFORMATION PROVIDED IS CORRECT, ACCURATE, CURRENT OR COMPLETE. YARDI MATRIX IS NOT LIABLE FOR ANY LOSS, CLAIM, OR DEMAND ARISING DIRECTLY OR INDIRECTLY FROM ANY USE OR RELIANCE UPON THE INFORMATION CONTAINED HEREIN.

## **COPYRIGHT NOTICE**

This document, publication and/or presentation (collectively, 'document') is protected by copyright, trademark and other intellectual property laws. Use of this document is subject to the terms and conditions of Yardi Systems, Inc. dba Yardi Matrix's Terms of Use <a href="http://www.y