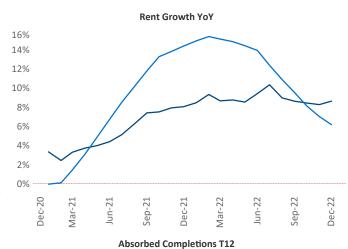

## Wichita December 2022

**Wichita** is the **93rd** largest multifamily market with **34,754** completed units and **6,418** units in development, **1,711** of which have already broken ground.

New lease asking **rents** are at \$830, up 8.5% ▲ from the previous year placing Wichita at 33rd overall in year-over-year rent growth.

Multifamily housing **demand** has been positive with **556** ▲ net units absorbed over the past twelve months. This is up **226** ▲ units from the previous year's gain of **330** ▲ absorbed units.

Employment in Wichita has grown by 1.9% ▲ over the past 12 months, while hourly wages have risen by 8.1% ▲ YoY to \$27.30 according to the *Bureau of Labor Statistics*.