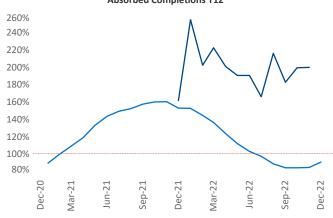

Multifamily housing **demand** has been positive with **556** ▲ net units absorbed over the past twelve months. This is up **226** ▲ units from the previous year's gain of **330** ▲ absorbed units.

Employment in Wichita has grown by 1.9% ▲ over the past 12 months, while hourly wages have risen by 8.1% ▲ YoY to \$27.30 according to the *Bureau of Labor Statistics*.