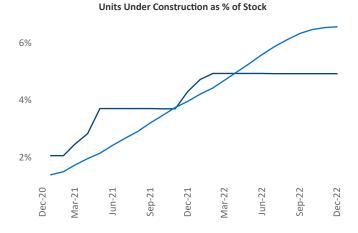

nt Jeff.Adler@yardi.com Liliana Malai Senior PPC Specialist <u>Liliana.Malai@yardi.com</u>

## Wichita December 2022

**Wichita** is the **93rd** largest multifamily market with **34,754** completed units and **6,418** units in development, **1,711** of which have already broken ground.

New lease asking **rents** are at \$830, up 8.5% ▲ from the previous year placing Wichita at 33rd overall in year-over-year rent growth.

Multifamily housing **demand** has been positive with **556** ▲ net units absorbed over the past twelve months. This is up **226** ▲ units from the previous year's gain of **330** ▲ absorbed units.

Employment in Wichita has grown by 1.9% ▲ over the past 12 months, while hourly wages have risen by 8.1% ▲ YoY to \$27.30 according to the *Bureau of Labor Statistics*.











## **DISCLAIMER**

ALTHOUGH EVERY EFFORT IS MADE TO ENSURE THE ACCURACY, TIMELINESS AND COMPLETENESS OF THE INFORMATION PROVIDED IN THIS PUBLICATION, THE INFORMATION IS PROVIDED "AS IS" AND YARDI MATRIX DOES NOT GUARANTEE, WARRANT, REPRESENT OR UNDERTAKE THAT THE INFORMATION PROVIDED IS CORRECT, ACCURATE, CURRENT OR COMPLETE. YARDI MATRIX IS NOT LIABLE FOR ANY LOSS, CLAIM, OR DEMAND ARISING DIRECTLY OR INDIRECTLY FROM ANY USE OR RELIANCE UPON THE INFORMATION CONTAINED HEREIN.

## **COPYRIGHT NOTICE**

This document, publication and/or presentation (collectively, 'document') is protected by copyright, trademark and other intellectual property laws. Use of this document is subject to the terms and conditions of Yardi Systems, Inc. dba Yardi Matrix's Terms of Use <a href="http://www.yar