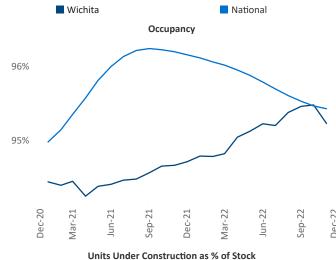

## Wichita

December 2022

Wichita is the 93rd largest multifamily market with 34,754 completed units and 6,418 units in development, 1,711 of which have already broken ground.

New lease asking **rents** are at \$830, up 8.5% ▲ from the previous year placing Wichita at 33rd overall in year-over-year rent growth.