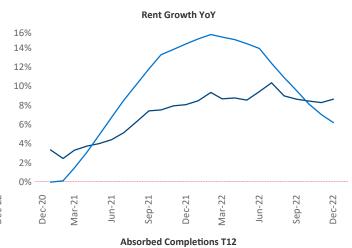

## Wichita

December 2022

Wichita is the 93rd largest multifamily market with 34,754 completed units and 6,418 units in development, 1,711 of which have already broken ground.

New lease asking **rents** are at \$830, up 8.5% ▲ from the previous year placing Wichita at 33rd overall in year-over-year rent growth.

Multifamily housing **demand** has been positive with **556** ▲ net units absorbed over the past twelve months. This is up **226** ▲ units from the previous year's gain of **330** ▲ absorbed units.

**Employment** in Wichita has grown by **1.9%** ▲ over the past 12 months, while hourly wages have risen by **8.1%** ▲ YoY to **\$27.30** according to the *Bureau of Labor Statistics*.