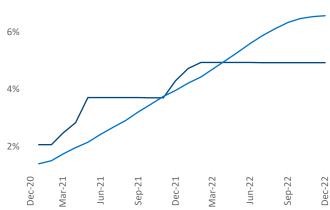

## Wichita

December 2022

Wichita is the 93rd largest multifamily market with 34,754 completed units and 6,418 units in development, 1,711 of which have already broken ground.

New lease asking **rents** are at \$830, up 8.5% ▲ from the previous year placing Wichita at 33rd overall in year-over-year rent growth.

Multifamily housing **demand** has been positive with **556** ▲ net units absorbed over the past twelve months. This is up **226** ▲ units from the previous year's gain of **330** ▲ absorbed units.

**Employment** in Wichita has grown by **1.9%** ▲ over the past 12 months, while hourly wages have risen by **8.1%** ▲ YoY to **\$27.30** according to the *Bureau of Labor Statistics*.