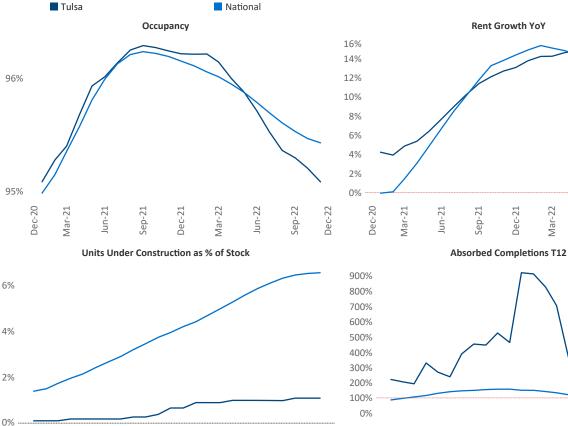

Tulsa is the 61st largest multifamily market with 67,172 completed units and 5,596 units in development, 737 of which have already broken ground.

New lease asking **rents** are at **\$938**, up **6.2%** A from the previous year placing Tulsa at 76th overall in year-over-year rent growth.

Multifamily housing demand has been positive with 246 net units absorbed over the past twelve months. This is down -438 V units from the previous year's gain of 684 absorbed units.

**Employment** in Tulsa has grown by **4.7%** A over the past 12 months, while hourly wages have risen by **10.2%** YoY to \$30.54 according to the Bureau of Labor Statistics.