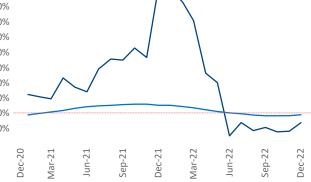

Multifamily housing demand has been positive with 246 net units absorbed over the past twelve months. This is down -438 V units from the previous year's gain of 684 absorbed units.

**Employment** in Tulsa has grown by **4.7%** A over the past 12 months, while hourly wages have risen by **10.2%** YoY to \$30.54 according to the Bureau of Labor Statistics.