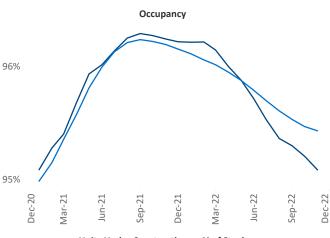

New lease asking **rents** are at \$938, up 6.2% ▲ from the previous year placing Tulsa at **76th** overall in year-over-year rent growth.

Multifamily housing **demand** has been positive with **246** ▲ net units absorbed over the past twelve months. This is down **-438** ▼ units from the previous year's gain of **684** ▲ absorbed units.