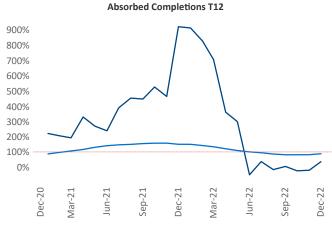

New lease asking **rents** are at \$938, up 6.2% ▲ from the previous year placing Tulsa at **76th** overall in year-over-year rent growth.

Multifamily housing **demand** has been positive with **246** ▲ net units absorbed over the past twelve months. This is down **-438** ▼ units from the previous year's gain of **684** ▲ absorbed units.