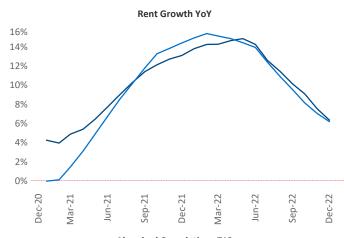

New lease asking **rents** are at \$938, up 6.2% ▲ from the previous year placing Tulsa at **76th** overall in year-over-year rent growth.

Multifamily housing **demand** has been positive with **246** ▲ net units absorbed over the past twelve months. This is down **-438** ▼ units from the previous year's gain of **684** ▲ absorbed units.