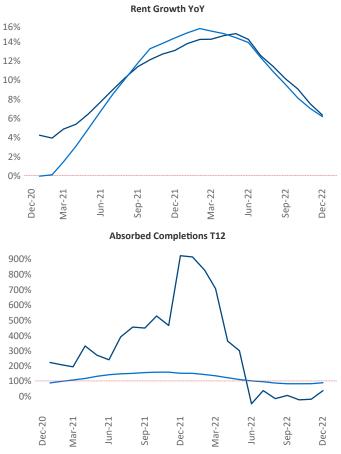

New lease asking **rents** are at **\$938**, up **6.2%** from the previous year placing Tulsa at **76th** overall in year-over-year rent growth.

Multifamily housing **demand** has been positive with **246**  $\blacktriangle$  net units absorbed over the past twelve months. This is down -438  $\checkmark$  units from the previous year's gain of 684  $\blacktriangle$  absorbed units.