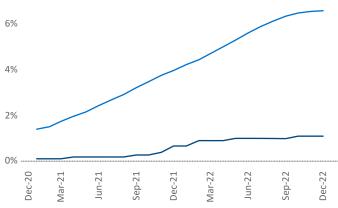

Liliana.Malai@yardi.com

Tulsa

December 2022

**Tulsa** is the **61st** largest multifamily market with **67,172** completed units and **5,596** units in development, **737** of which have already broken ground.