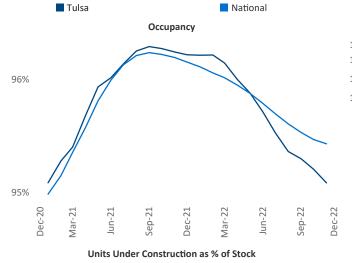

New lease asking **rents** are at **\$938**, up **6.2%** from the previous year placing Tulsa at **76th** overall in year-over-year rent growth.

Multifamily housing **demand** has been positive with **246**  $\blacktriangle$  net units absorbed over the past twelve months. This is down -438  $\checkmark$  units from the previous year's gain of 684  $\blacktriangle$  absorbed units.