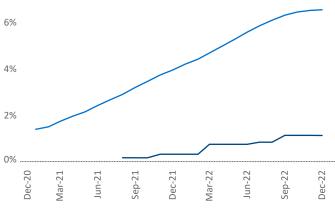

**Employment** in Tucson has grown by **2.3%** • over the past 12 months, while hourly wages have risen by 3.7% A YoY to \$28.37 according to the Bureau of Labor Statistics.

Dec-22

Units Under Construction as % of Stock