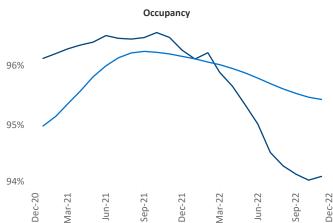

New lease asking **rents** are at **\$1,259**, up **5.5%** from the previous year placing Tucson at 93rd overall in year-over-year rent growth.

Multifamily housing demand has been negative with -936 vertice and the past twelve months. This is down **-1,534** vinits from the previous year's gain of **598** A absorbed units.