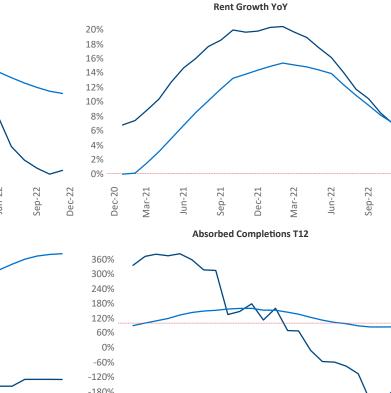

New lease asking **rents** are at **\$1,259**, up **5.5%** from the previous year placing Tucson at 93rd overall in year-over-year rent growth.

Multifamily housing demand has been negative with -936 vertice and the past twelve months. This is down **-1,534** vinits from the previous year's gain of **598** A absorbed units.