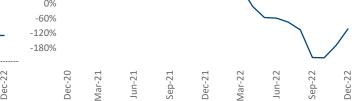

New lease asking **rents** are at **\$1,259**, up **5.5%** from the previous year placing Tucson at 93rd overall in year-over-year rent growth.

Multifamily housing demand has been negative with -936 vertice and the past twelve months. This is down **-1,534** vinits from the previous year's gain of **598** A absorbed units.