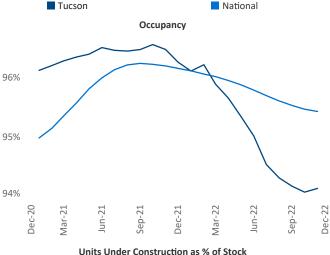

President Jeff.Adler@yardi.com Liliana Malai Senior PPC Specialist Liliana.Malai@yardi.com Tucson
December 2022

**Tucson** is the **60th** largest multifamily market with **70,533** completed units and **8,587** units in development, **800** of which have already broken ground.

New lease asking **rents** are at \$1,259, up 5.5% ▲ from the previous year placing Tucson at 93rd overall in year-over-year rent growth.

Multifamily housing **demand** has been negative with -936 ▼ net units absorbed over the past twelve months. This is down -1,534 ▼ units from the previous year's gain of 598 ▲ absorbed units.

**Employment** in Tucson has grown by **2.3%** ▲ over the past 12 months, while hourly wages have risen by **3.7%** ▲ YoY to **\$28.37** according to the *Bureau of Labor Statistics*.











## **DISCLAIMER**

ALTHOUGH EVERY EFFORT IS MADE TO ENSURE THE ACCURACY, TIMELINESS AND COMPLETENESS OF THE INFORMATION PROVIDED IN THIS PUBLICATION, THE INFORMATION IS PROVIDED "AS IS" AND YARDI MATRIX DOES NOT GUARANTEE, WARRANT, REPRESENT OR UNDERTAKE THAT THE INFORMATION PROVIDED IS CORRECT, ACCURATE, CURRENT OR COMPLETE. YARDI MATRIX IS NOT LIABLE FOR ANY LOSS, CLAIM, OR DEMAND ARISING DIRECTLY OR INDIRECTLY FROM ANY USE OR RELIANCE UPON THE INFORMATION CONTAINED HEREIN.

## **COPYRIGHT NOTICE**

This document, publication and/or presentation (collectively, 'document') is protected by copyright, trademark and other intellectual property laws. Use of this document is subject to the terms and conditions of Yardi Systems, Inc. dba Yardi Matrix's Terms of Use <a href="http://www.y