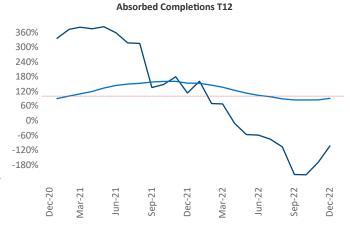

New lease asking **rents** are at \$1,259, up 5.5% ▲ from the previous year placing Tucson at 93rd overall in year-over-year rent growth.

Multifamily housing **demand** has been negative with -936 ▼ net units absorbed over the past twelve months. This is down -1,534 ▼ units from the previous year's gain of 598 ▲ absorbed units.