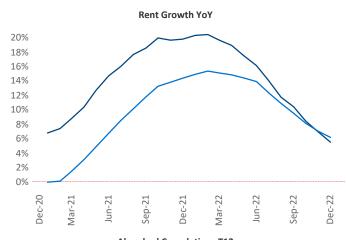

New lease asking **rents** are at \$1,259, up 5.5% ▲ from the previous year placing Tucson at 93rd overall in year-over-year rent growth.

Multifamily housing **demand** has been negative with -936 ▼ net units absorbed over the past twelve months. This is down -1,534 ▼ units from the previous year's gain of 598 ▲ absorbed units.