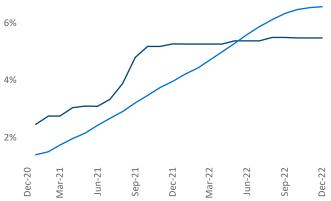

New lease asking **rents** are at **\$1,226**, up **8.5%** from the previous year placing Triad at 35th overall in year-over-year rent growth.

Multifamily housing demand has been negative with -282 vertice representation over the past twelve months. This is down -2,182 vunits from the previous year's gain of 1,900 **A** absorbed units.