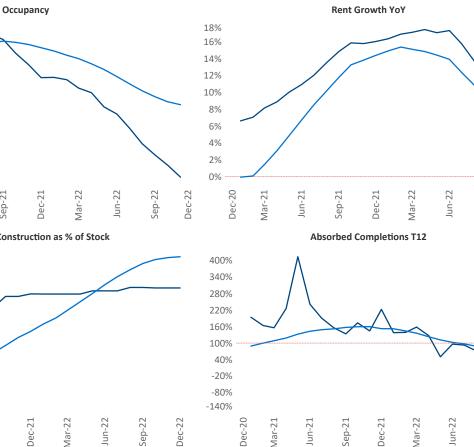

New lease asking **rents** are at **\$1,226**, up **8.5%** from the previous year placing Triad at 35th overall in year-over-year rent growth.

Multifamily housing demand has been negative with -282 vertice representation over the past twelve months. This is down -2,182 vunits from the previous year's gain of 1,900 **A** absorbed units.

**Employment** in Triad has grown by **2.4%** A over the past 12 months, while hourly wages have risen by 8.8% A YoY to \$28.46 according to the Bureau of Labor Statistics.

Sep-22

Dec-22

Dec-22

Sep-22

Jun-21 Sep-21 Mar-21 Units Under Construction as % of Stock