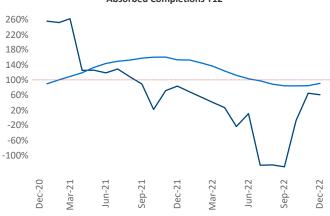

New lease asking **rents** are at \$1,306, up 5.7% ▲ from the previous year placing Tri-Cities at 89th overall in year-over-year rent growth.

Multifamily housing **demand** has been positive with **390** ▲ net units absorbed over the past twelve months. This is up **201** ▲ units from the previous year's gain of **189** ▲ absorbed units.