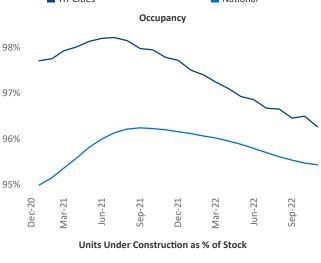

iliana Malai Senior PPC Specialist <u>Liliana.Malai@yardi.com</u> Tri-Cities
December 2022

**Tri-Cities** is the **114th** largest multifamily market with **17,082** completed units and **3,920** units in development, **1,158** of which have already broken ground.

New lease asking **rents** are at \$1,306, up 5.7% ▲ from the previous year placing Tri-Cities at 89th overall in year-over-year rent growth.

Multifamily housing **demand** has been positive with **390** ▲ net units absorbed over the past twelve months. This is up **201** ▲ units from the previous year's gain of **189** ▲ absorbed units.

**Employment** in Tri-Cities has grown by **3.8**% ▲ over the past 12 months, while hourly wages have risen by **3.5**% ▲ YoY to **\$30.65** according to the *Bureau of Labor Statistics*.





6%

4%







## **DISCLAIMER**

ALTHOUGH EVERY EFFORT IS MADE TO ENSURE THE ACCURACY, TIMELINESS AND COMPLETENESS OF THE INFORMATION PROVIDED IN THIS PUBLICATION, THE INFORMATION IS PROVIDED "AS IS" AND YARDI MATRIX DOES NOT GUARANTEE, WARRANT, REPRESENT OR UNDERTAKE THAT THE INFORMATION PROVIDED IS CORRECT, ACCURATE, CURRENT OR COMPLETE. YARDI MATRIX IS NOT LIABLE FOR ANY LOSS, CLAIM, OR DEMAND ARISING DIRECTLY OR INDIRECTLY FROM ANY USE OR RELIANCE UPON THE INFORMATION CONTAINED HEREIN.

## **COPYRIGHT NOTICE**

This document, publication and/or presentation (collectively, 'document') is protected by copyright, trademark and other intellectual property laws. Use of this document is subject to the terms and conditions of Yardi Systems, Inc. dba Yardi Matrix's Terms of Use <a href="http