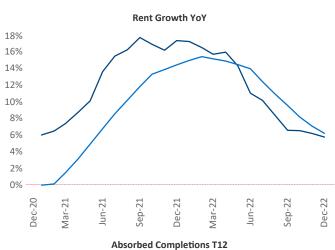

New lease asking **rents** are at \$1,306, up 5.7% ▲ from the previous year placing Tri-Cities at 89th overall in year-over-year rent growth.

Multifamily housing **demand** has been positive with **390** ▲ net units absorbed over the past twelve months. This is up **201** ▲ units from the previous year's gain of **189** ▲ absorbed units.