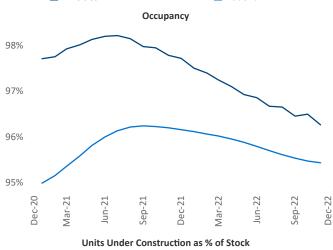

## December 2022

**Tri-Cities** is the **114th** largest multifamily market with **17,082** completed units and **3,920** units in development, **1,158** of which have already broken ground.

New lease asking **rents** are at **\$1,306**, up **5.7%** ★ from the previous year placing Tri-Cities at **89th** overall in year-over-year rent growth.

Multifamily housing **demand** has been positive with **390** ▲ net units absorbed over the past twelve months. This is up **201** ▲ units from the previous year's gain of **189** ▲ absorbed units.

**Employment** in Tri-Cities has grown by **3.8**% ▲ over the past 12 months, while hourly wages have risen by **3.5**% ▲ YoY to **\$30.65** according to the *Bureau of Labor Statistics*.