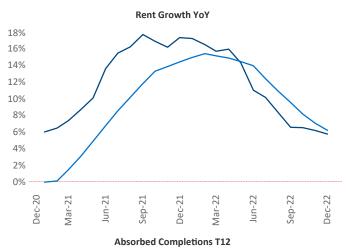

## December 2022

**Tri-Cities** is the **114th** largest multifamily market with **17,082** completed units and **3,920** units in development, **1,158** of which have already broken ground.

New lease asking **rents** are at **\$1,306**, up **5.7%** ★ from the previous year placing Tri-Cities at **89th** overall in year-over-year rent growth.

Multifamily housing **demand** has been positive with **390** ▲ net units absorbed over the past twelve months. This is up **201** ▲ units from the previous year's gain of **189** ▲ absorbed units.

**Employment** in Tri-Cities has grown by **3.8**% ▲ over the past 12 months, while hourly wages have risen by **3.5**% ▲ YoY to **\$30.65** according to the *Bureau of Labor Statistics*.