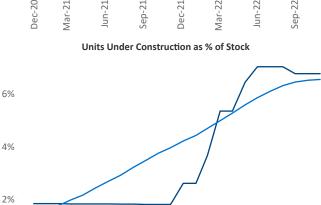

## December 2022

**Tri-Cities** is the **114th** largest multifamily market with **17,082** completed units and **3,920** units in development, **1,158** of which have already broken ground.

New lease asking **rents** are at **\$1,306**, up **5.7%** ★ from the previous year placing Tri-Cities at **89th** overall in year-over-year rent growth.

Multifamily housing **demand** has been positive with **390** ▲ net units absorbed over the past twelve months. This is up **201** ▲ units from the previous year's gain of **189** ▲ absorbed units.

**Employment** in Tri-Cities has grown by **3.8**% ▲ over the past 12 months, while hourly wages have risen by **3.5**% ▲ YoY to **\$30.65** according to the *Bureau of Labor Statistics*.