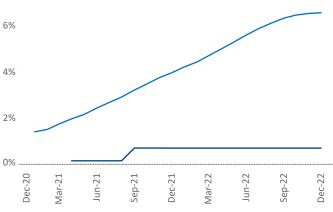

© 2023 Mapbox © OpenStreetMa

Contacts

Jeff Adler
Vice President
Seff.Adler@yardi.com

Liliana Malai Senior PPC Specialist Liliana.Malai@yardi.com Toledo December 2022

**Toledo** is the **88th** largest multifamily market with **39,386** completed units and **2,211** units in development, **274** of which have already broken ground.