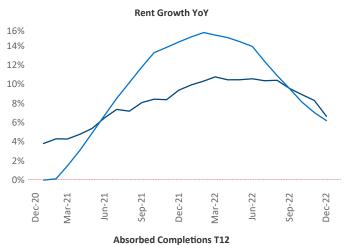

New lease asking **rents** are at \$947, up 6.5% ▲ from the previous year placing Toledo at **71st** overall in year-over-year rent growth.

Multifamily housing **demand** has been positive with **487** ▲ net units absorbed over the past twelve months. This is up **104** ▲ units from the previous year's gain of **383** ▲ absorbed units.