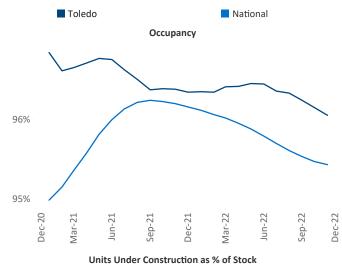

New lease asking **rents** are at \$947, up 6.5% ▲ from the previous year placing Toledo at **71st** overall in year-over-year rent growth.

Multifamily housing **demand** has been positive with **487** ▲ net units absorbed over the past twelve months. This is up **104** ▲ units from the previous year's gain of **383** ▲ absorbed units.