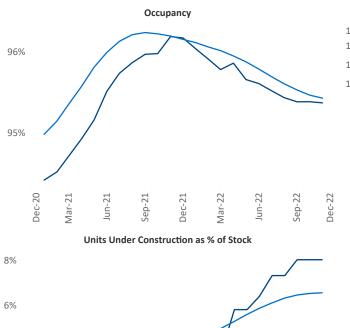

## Contacts

Liliana Malai Senior PPC Specialist Liliana.Malai@yardi.com Tallahassee December 2022

Tallahassee is the 101st largest multifamily market with 30,533 completed units and 10,093 units in development, 2,455 of which have already broken ground.

**Employment** in Tallahassee has grown by **4.4%** A over the past 12 months, while hourly wages have risen by 1.3% YoY to **\$28.62** according to the Bureau of Labor Statistics.

Dec-21

Sep-21

Mar-22

Jun-22