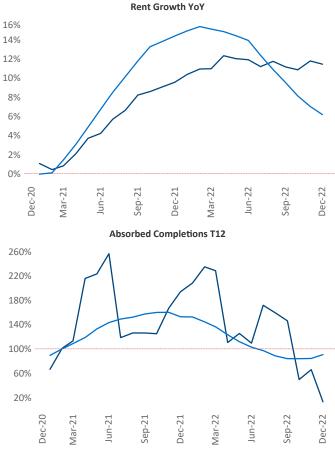

New lease asking **rents** are at **\$1,558**, up **11.4%** from the previous year placing Tallahassee at 5th overall in year-over-year rent growth.

Multifamily housing demand has been positive with 34 net units absorbed over the past twelve months. This is down -907 V units from the previous year's gain of 941 absorbed units.