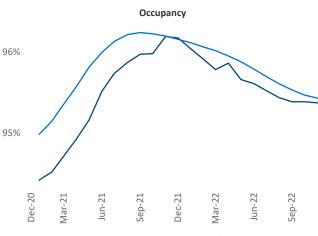

New lease asking **rents** are at \$1,558, up 11.4% ▲ from the previous year placing Tallahassee at 5th overall in year-over-year rent growth.

Multifamily housing **demand** has been positive with **34** ▲ net units absorbed over the past twelve months. This is down **-907** ▼ units from the previous year's gain of **941** ▲ absorbed units.