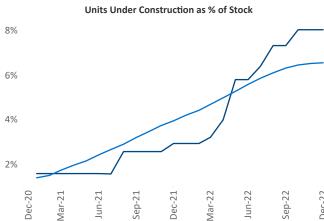

## Tallahassee December 2022

**Tallahassee** is the **101st** largest multifamily market with **30,533** completed units and **10,093** units in development, **2,455** of which have already broken ground.