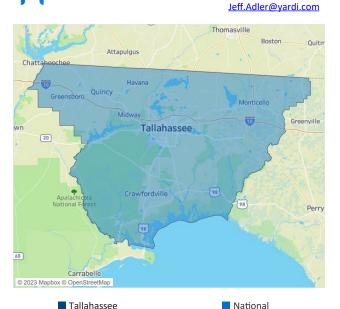

## Tallahassee December 2022

**Tallahassee** is the **101st** largest multifamily market with **30,533** completed units and **10,093** units in development, **2,455** of which have already broken ground.