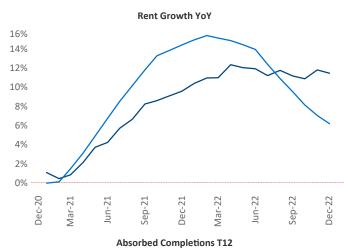

New lease asking **rents** are at \$1,558, up 11.4% ▲ from the previous year placing Tallahassee at 5th overall in year-over-year rent growth.

Multifamily housing **demand** has been positive with **34** ▲ net units absorbed over the past twelve months. This is down **-907** ▼ units from the previous year's gain of **941** ▲ absorbed units.