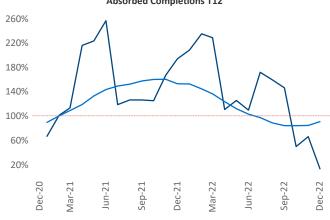

New lease asking **rents** are at \$1,558, up 11.4% ▲ from the previous year placing Tallahassee at 5th overall in year-over-year rent growth.

Multifamily housing **demand** has been positive with **34** ▲ net units absorbed over the past twelve months. This is down **-907** ▼ units from the previous year's gain of **941** ▲ absorbed units.