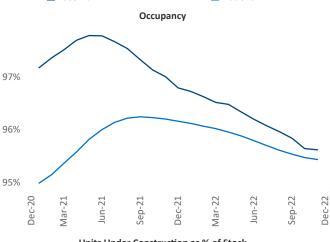

Jeff.Adler@yardi.com Liliana Malai Senior PPC Specialist Liliana.Malai@yardi.com Tacoma
December 2022

**Tacoma** is the **58th** largest multifamily market with **73,964** completed units and **25,628** units in development, **5,773** of which have already broken ground.

New lease asking **rents** are at \$1,744, up 5.0% ▲ from the previous year placing Tacoma at 99th overall in year-over-year rent growth.

Multifamily housing **demand** has been positive with **829** ▲ net units absorbed over the past twelve months. This is down -519 ▼ units from the previous year's gain of **1,348** ▲ absorbed units.

**Employment** in Tacoma has grown by **2.2%** ▲ over the past 12 months, while hourly wages have risen by **9.0%** ▲ YoY to **\$34.76** according to the *Bureau of Labor Statistics*.











## **DISCLAIMER**

ALTHOUGH EVERY EFFORT IS MADE TO ENSURE THE ACCURACY, TIMELINESS AND COMPLETENESS OF THE INFORMATION PROVIDED IN THIS PUBLICATION, THE INFORMATION IS PROVIDED "AS IS" AND YARDI MATRIX DOES NOT GUARANTEE, WARRANT, REPRESENT OR UNDERTAKE THAT THE INFORMATION PROVIDED IS CORRECT, ACCURATE, CURRENT OR COMPLETE. YARDI MATRIX IS NOT LIABLE FOR ANY LOSS, CLAIM, OR DEMAND ARISING DIRECTLY OR INDIRECTLY FROM ANY USE OR RELIANCE UPON THE INFORMATION CONTAINED HEREIN.

## **COPYRIGHT NOTICE**

This document, publication and/or presentation (collectively, 'document') is protected by copyright, trademark and other intellectual property laws. Use of this document is subject to the terms and conditions of Yardi Systems, Inc. dba Yardi Matrix's Terms of Use <a href="http://www.y