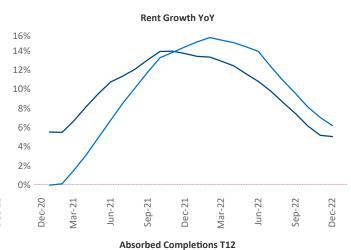

New lease asking **rents** are at \$1,744, up 5.0% ▲ from the previous year placing Tacoma at 99th overall in year-over-year rent growth.

Multifamily housing **demand** has been positive with **829** ▲ net units absorbed over the past twelve months. This is down -519 ▼ units from the previous year's gain of **1,348** ▲ absorbed units.