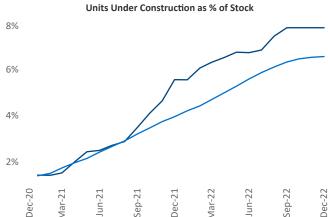

ff.Adler@yardi.com Liliana Malai Senior PPC Specialist Liliana.Malai@yardi.com Tacoma
December 2022

**Tacoma** is the **58th** largest multifamily market with **73,964** completed units and **25,628** units in development, **5,773** of which have already broken ground.

New lease asking **rents** are at \$1,744, up 5.0% ▲ from the previous year placing Tacoma at 99th overall in year-over-year rent growth.

Multifamily housing **demand** has been positive with **829** ▲ net units absorbed over the past twelve months. This is down -519 ▼ units from the previous year's gain of **1,348** ▲ absorbed units.

**Employment** in Tacoma has grown by **2.2%** ▲ over the past 12 months, while hourly wages have risen by **9.0%** ▲ YoY to **\$34.76** according to the *Bureau of Labor Statistics*.











## **DISCLAIMER**

ALTHOUGH EVERY EFFORT IS MADE TO ENSURE THE ACCURACY, TIMELINESS AND COMPLETENESS OF THE INFORMATION PROVIDED IN THIS PUBLICATION, THE INFORMATION IS PROVIDED "AS IS" AND YARDI MATRIX DOES NOT GUARANTEE, WARRANT, REPRESENT OR UNDERTAKE THAT THE INFORMATION PROVIDED IS CORRECT, ACCURATE, CURRENT OR COMPLETE. YARDI MATRIX IS NOT LIABLE FOR ANY LOSS, CLAIM, OR DEMAND ARISING DIRECTLY OR INDIRECTLY FROM ANY USE OR RELIANCE UPON THE INFORMATION CONTAINED HEREIN.

## **COPYRIGHT NOTICE**

This document, publication and/or presentation (collectively, 'document') is protected by copyright, trademark and other intellectual property laws. Use of this document is subject to the terms and conditions of Yardi Systems, Inc. dba Yardi Matrix's Terms of Use <a href="http://www.yar