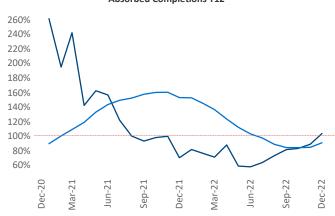

New lease asking **rents** are at \$1,744, up 5.0% ▲ from the previous year placing Tacoma at 99th overall in year-over-year rent growth.

Multifamily housing **demand** has been positive with **829** ▲ net units absorbed over the past twelve months. This is down -519 ▼ units from the previous year's gain of **1,348** ▲ absorbed units.