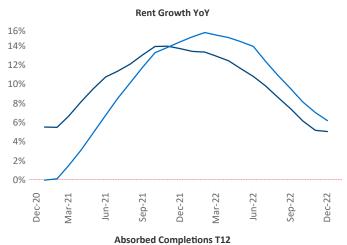

## December 2022

**Tacoma** is the **58th** largest multifamily market with **73,964** completed units and **25,628** units in development, **5,773** of which have already broken ground.

New lease asking **rents** are at \$1,744, up 5.0% ▲ from the previous year placing Tacoma at 99th overall in year-over-year rent growth.

Multifamily housing **demand** has been positive with **829** ▲ net units absorbed over the past twelve months. This is down -519 ▼ units from the previous year's gain of **1,348** ▲ absorbed units.

**Employment** in Tacoma has grown by 2.2% ▲ over the past 12 months, while hourly wages have risen by 9.0% ▲ YoY to \$34.76 according to the *Bureau of Labor Statistics*.