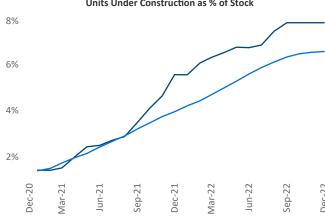

## December 2022

**Tacoma** is the **58th** largest multifamily market with **73,964** completed units and **25,628** units in development, **5,773** of which have already broken ground.

New lease asking **rents** are at \$1,744, up 5.0% ▲ from the previous year placing Tacoma at 99th overall in year-over-year rent growth.

Multifamily housing **demand** has been positive with **829** ▲ net units absorbed over the past twelve months. This is down -519 ▼ units from the previous year's gain of **1,348** ▲ absorbed units.

**Employment** in Tacoma has grown by 2.2% ▲ over the past 12 months, while hourly wages have risen by 9.0% ▲ YoY to \$34.76 according to the *Bureau of Labor Statistics*.