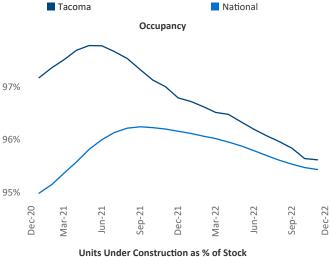

## December 2022

**Tacoma** is the **58th** largest multifamily market with **73,964** completed units and **25,628** units in development, **5,773** of which have already broken ground.

New lease asking **rents** are at \$1,744, up 5.0% ▲ from the previous year placing Tacoma at 99th overall in year-over-year rent growth.

Multifamily housing **demand** has been positive with **829** ▲ net units absorbed over the past twelve months. This is down -519 ▼ units from the previous year's gain of **1,348** ▲ absorbed units.

**Employment** in Tacoma has grown by 2.2% ▲ over the past 12 months, while hourly wages have risen by 9.0% ▲ YoY to \$34.76 according to the *Bureau of Labor Statistics*.